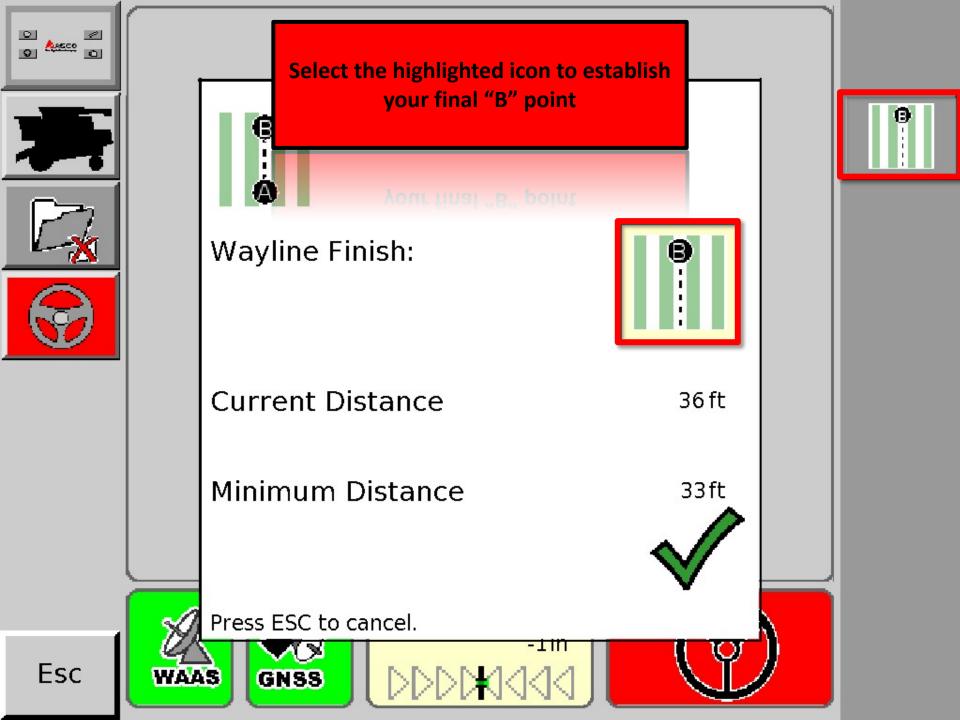

## In Basic Mode, select the "GO" icon

AUTO

In basic ivioue, select the 'bo' icon