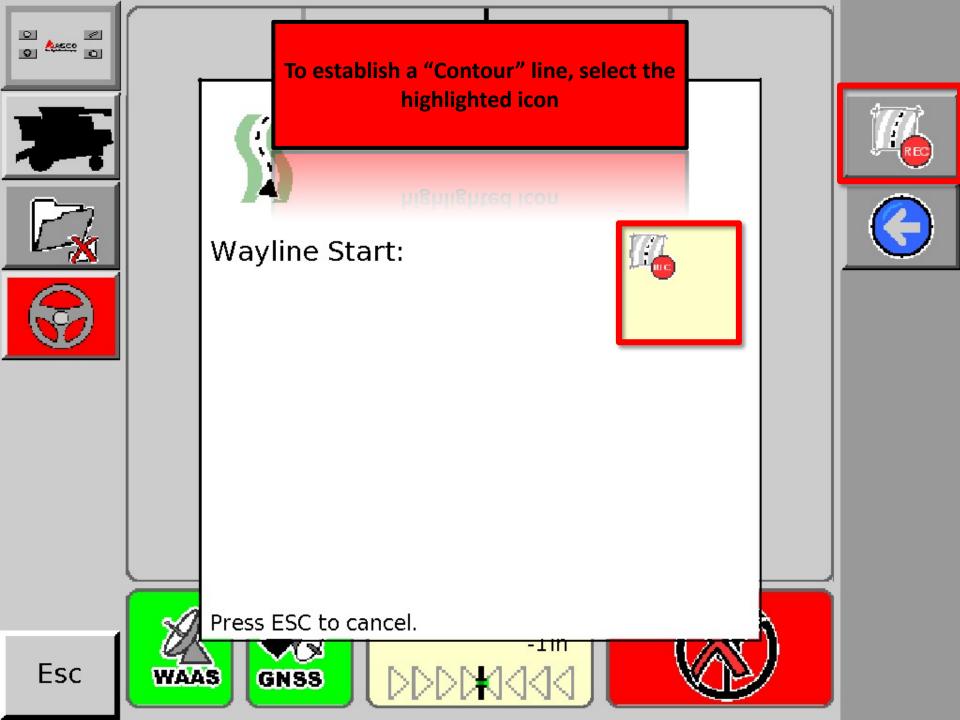

## Compass Cal

Compass

### Follow instructions and select green

check be comp ground away from high voltage and large metal objects. Press tick to begin calibration.











STEP 1 / 4



## Compass Cal

Follow instructions and select green

check

# Drive in a direction completing one and a name continous circles press tick.







STEP 2 / 4















# Select the green check







Cycle the power on the Auto Guidance System



1055 - Steering controller needs to be reset. Please power down steering controller or vehicle.









# A+B Line



## In Basic Mode, select the "GO" icon

AUTO

In basic ivioue, select the 'bo' icon



































# Contour Line



## In Basic Mode, select the "GO" icon

AUTO

In basic ivioue, select the 'bo' icon

























## A+ Heading



## In Basic Mode, select the "GO" icon

AUTO

In basic ivioue, select the 'bo' icon





Esc





















## Pivot



## In Basic Mode, select the "GO" icon

AUTO

In basic ivioue, select the 'bo' icon





Esc