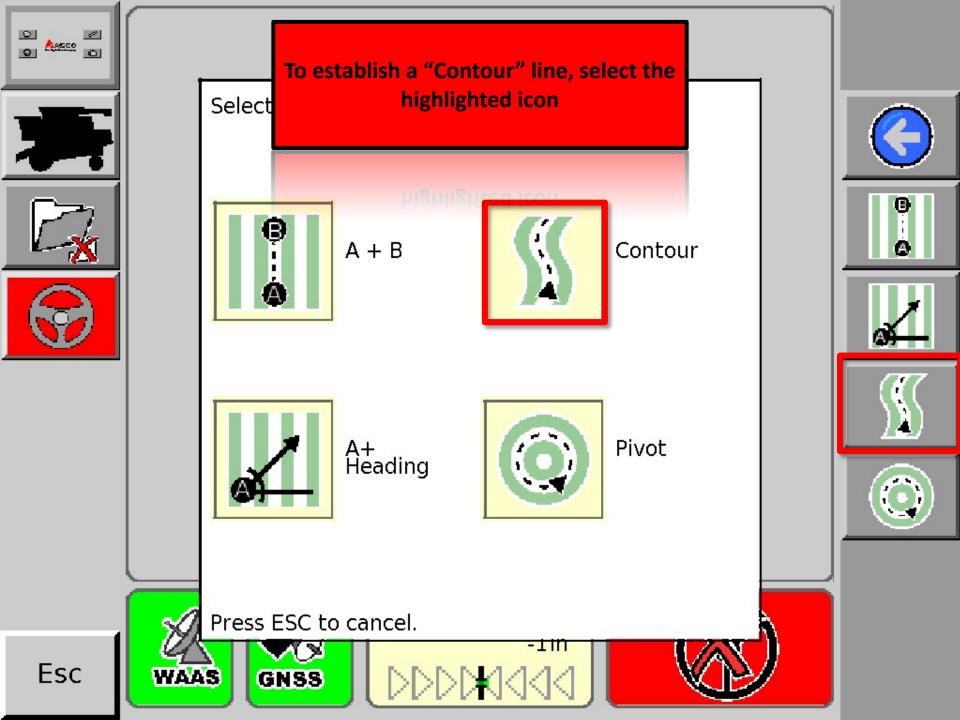

## Compass Cal

Compass

### Follow instructions and select green

check be comp ground away from high voltage and large metal objects. Press tick to begin calibration.











STEP 1 / 4



## Compass Cal

Follow instructions and select green

check

# Drive in a direction completing one and a name continous circles press tick.







STEP 2 / 4















# Select the green check







Cycle the power on the Auto Guidance System



1055 - Steering controller needs to be reset. Please power down steering controller or vehicle.









# A+B Line



## In Basic Mode, select the "GO" icon

AUTO

In basic ivioue, select the 'bo' icon



































# Contour Line



## In Basic Mode, select the "GO" icon

AUTO

In basic ivioue, select the 'bo' icon

























## A+ Heading



## In Basic Mode, select the "GO" icon

AUTO

In basic ivioue, select the 'bo' icon





Esc





















## Pivot



## In Basic Mode, select the "GO" icon

AUTO

In basic ivioue, select the 'bo' icon





Esc