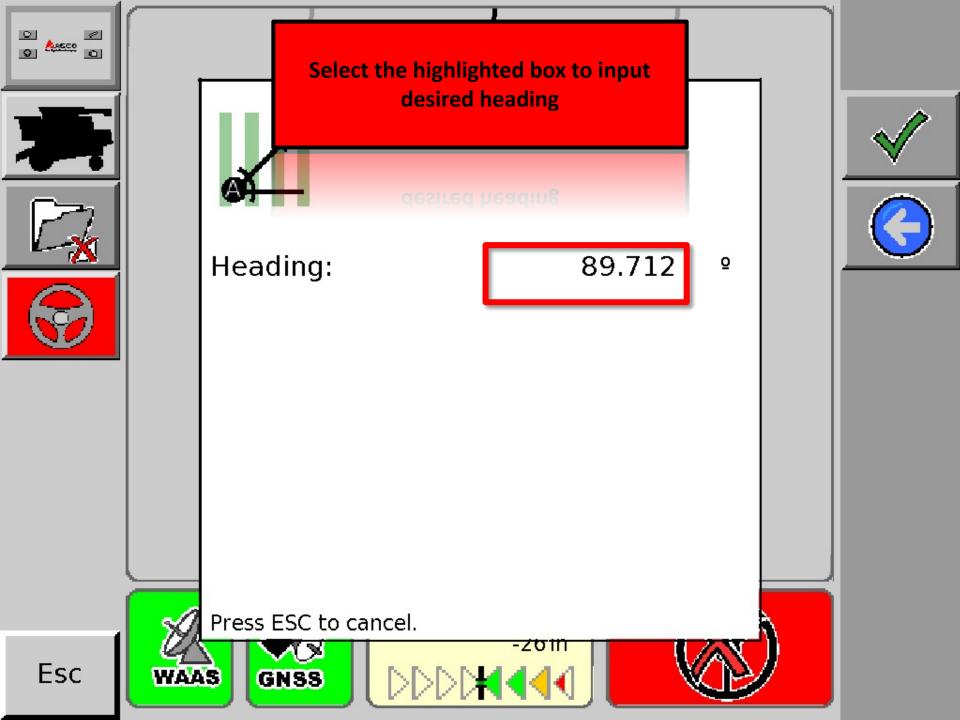

ects. Press tick to begin calibration.











STEP 1 / 4



## Compass Cal

Follow instructions and select green

check

# Drive in a direction completing one and a name continous circles press tick.







STEP 2 / 4















# Select the green check







Cycle the power on the Auto Guidance System



1055 - Steering controller needs to be reset. Please power down steering controller or vehicle.









# A+B Line



## In Basic Mode, select the "GO" icon

AUTO

In basic ivioue, select the 'bo' icon



































# Contour Line



## In Basic Mode, select the "GO" icon

AUTO

In basic ivioue, select the 'bo' icon

























## A+ Heading



## In Basic Mode, select the "GO" icon

AUTO

In basic ivioue, select the 'bo' icon





Esc





















## Pivot



## In Basic Mode, select the "GO" icon

AUTO

In basic ivioue, select the 'bo' icon





Esc