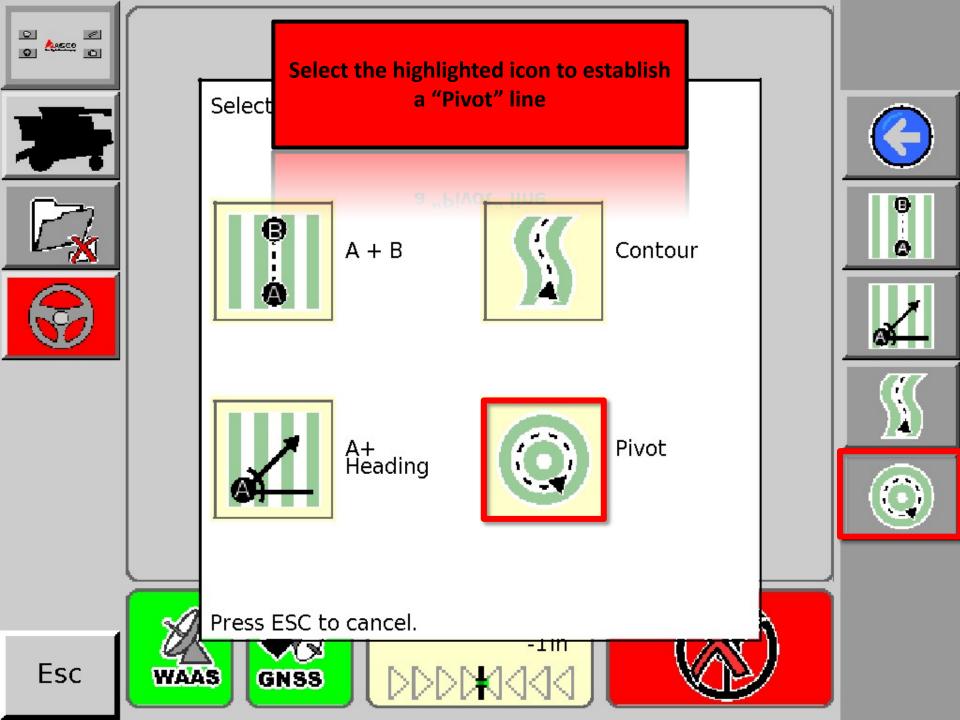

## Pivot

## In Basic Mode, select the "GO" icon

AUTO

In basic ivioue, select the 'bo' icon

Esc