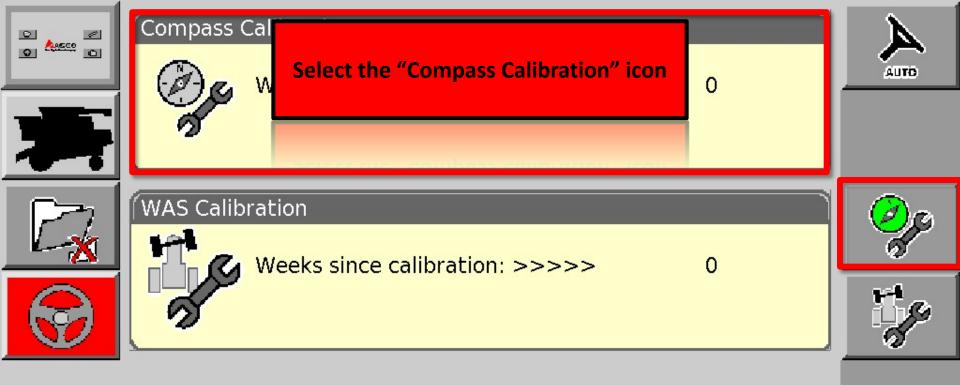

## Compass Cal

Select the green check

Compass already exists. To continue with calibration press tick.

STEP 1 / 4

## Compass Cal

Compass