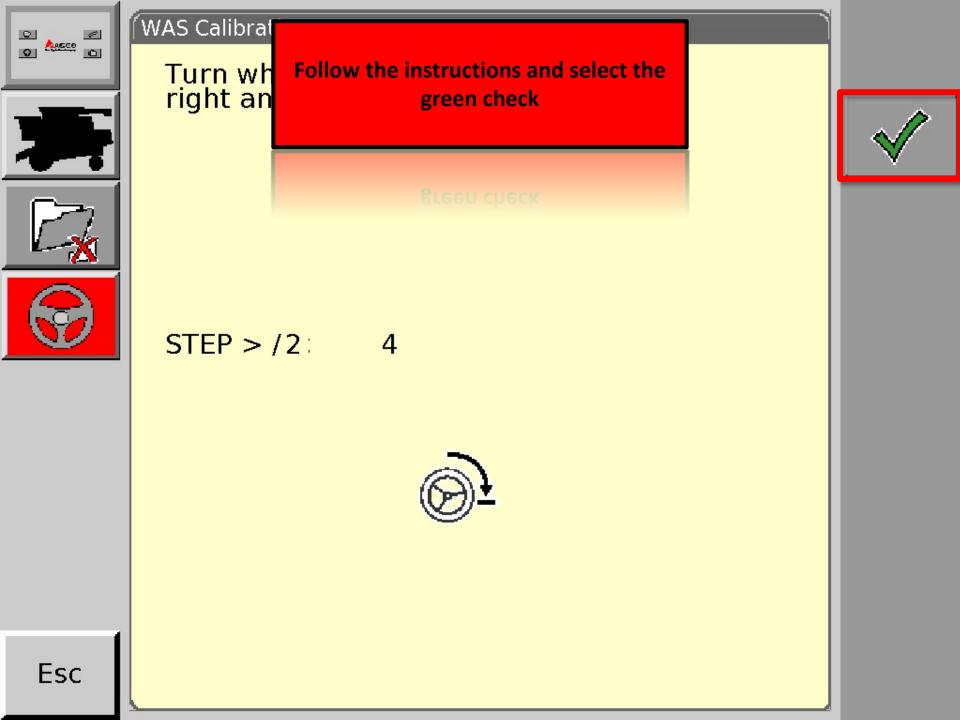

# Drive in a direction completing one and a name continous circles press tick.

STEP 2 / 4