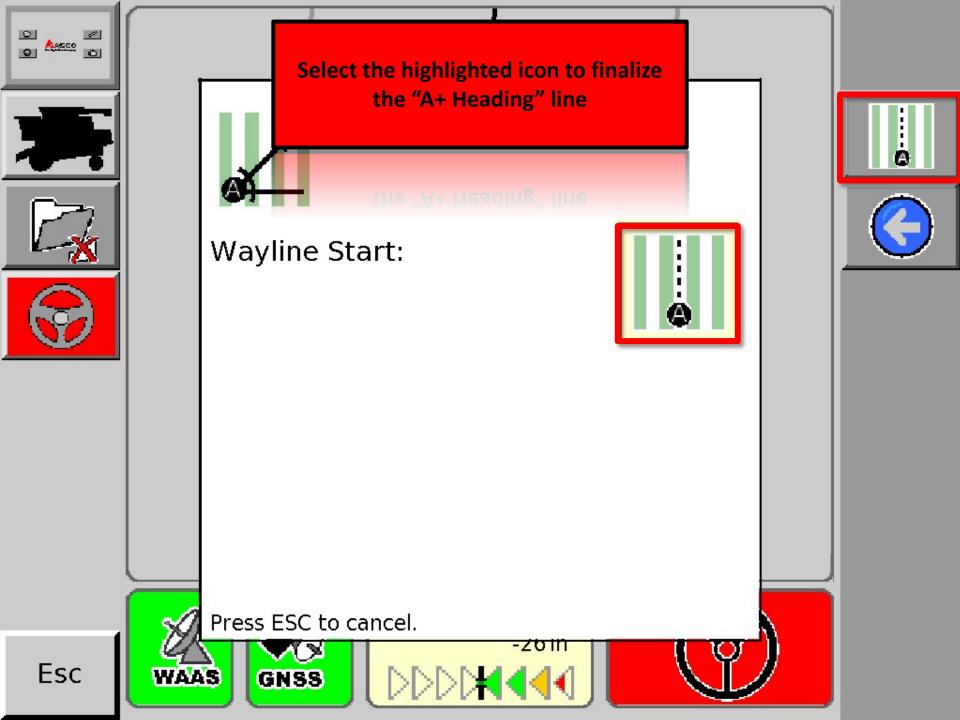

## A+ Heading

## In Basic Mode, select the "GO" icon

AUTO

In basic ivioue, select the 'bo' icon

Esc