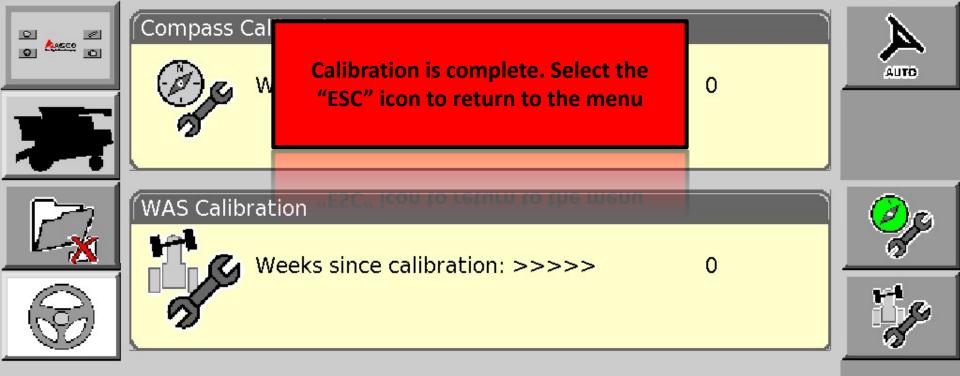

## Compass Cal

Select the green check

Compass already exists. To continue with calibration press tick.

STEP 1 / 4

## Compass Cal

Compass