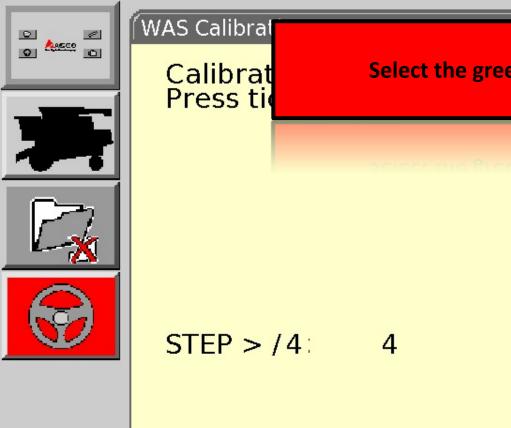

# Select the green check

Cycle the power on the Auto Guidance System

1055 - Steering controller needs to be reset. Please power down steering controller or vehicle.