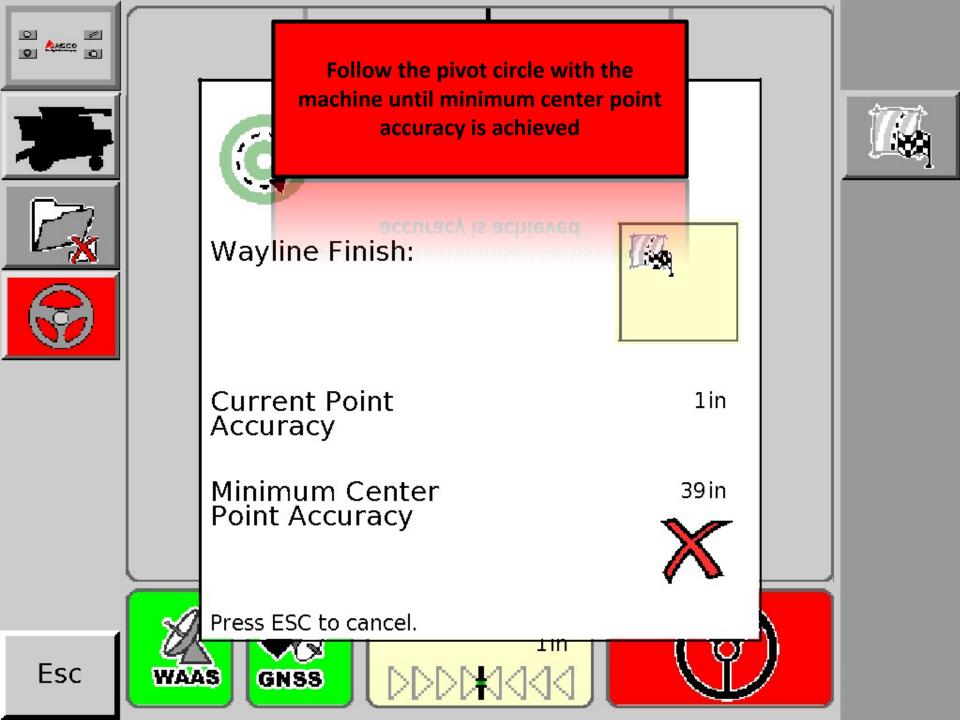

## Pivot

## In Basic Mode, select the "GO" icon

AUTO

In basic ivioue, select the 'bo' icon

Esc