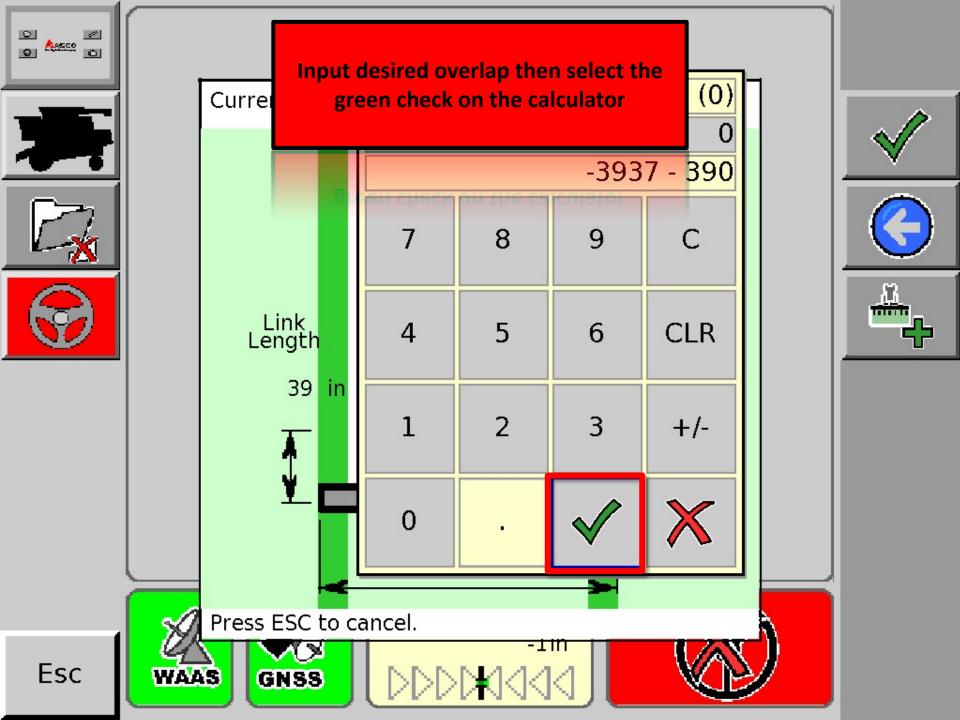

eck

# Drive in a direction completing one and a name continous circles press tick.







STEP 2 / 4















# Select the green check







Cycle the power on the Auto Guidance System



1055 - Steering controller needs to be reset. Please power down steering controller or vehicle.









# A+B Line



## In Basic Mode, select the "GO" icon

AUTO

In basic ivioue, select the 'bo' icon



































# Contour Line



## In Basic Mode, select the "GO" icon

AUTO

In basic ivioue, select the 'bo' icon

























## A+ Heading



## In Basic Mode, select the "GO" icon

AUTO

In basic ivioue, select the 'bo' icon





Esc





















## Pivot



## In Basic Mode, select the "GO" icon

AUTO

In basic ivioue, select the 'bo' icon





Esc