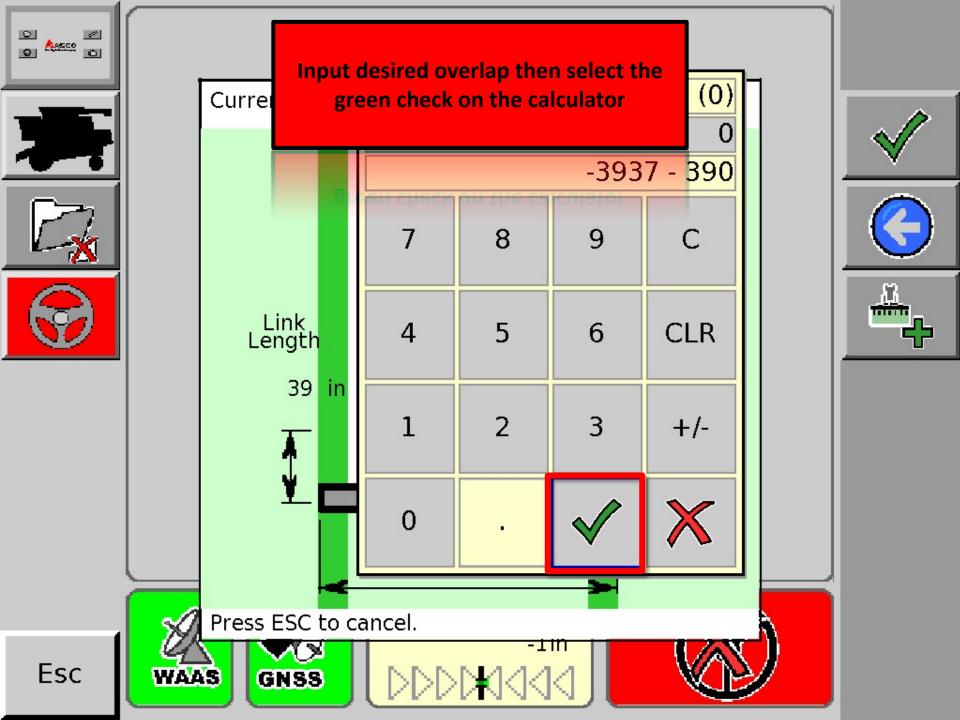

## Compass Cal

Select the green check

Compass already exists. To continue with calibration press tick.





STEP 1 / 4



## Compass Cal

Compass

### Follow instructions and select green

check be comp ground away from high voltage and large metal objects. Press tick to begin calibration.











STEP 1 / 4



## Compass Cal

Follow instructions and select green

check

# Drive in a direction completing one and a name continous circles press tick.







STEP 2 / 4















# Select the green check







Cycle the power on the Auto Guidance System



1055 - Steering controller needs to be reset. Please power down steering controller or vehicle.









# A+B Line



## In Basic Mode, select the "GO" icon

AUTO

In basic ivioue, select the 'bo' icon



































# Contour Line



## In Basic Mode, select the "GO" icon

AUTO

In basic ivioue, select the 'bo' icon

























## A+ Heading



## In Basic Mode, select the "GO" icon

AUTO

In basic ivioue, select the 'bo' icon





Esc





















## Pivot



## In Basic Mode, select the "GO" icon

AUTO

In basic ivioue, select the 'bo' icon





Esc