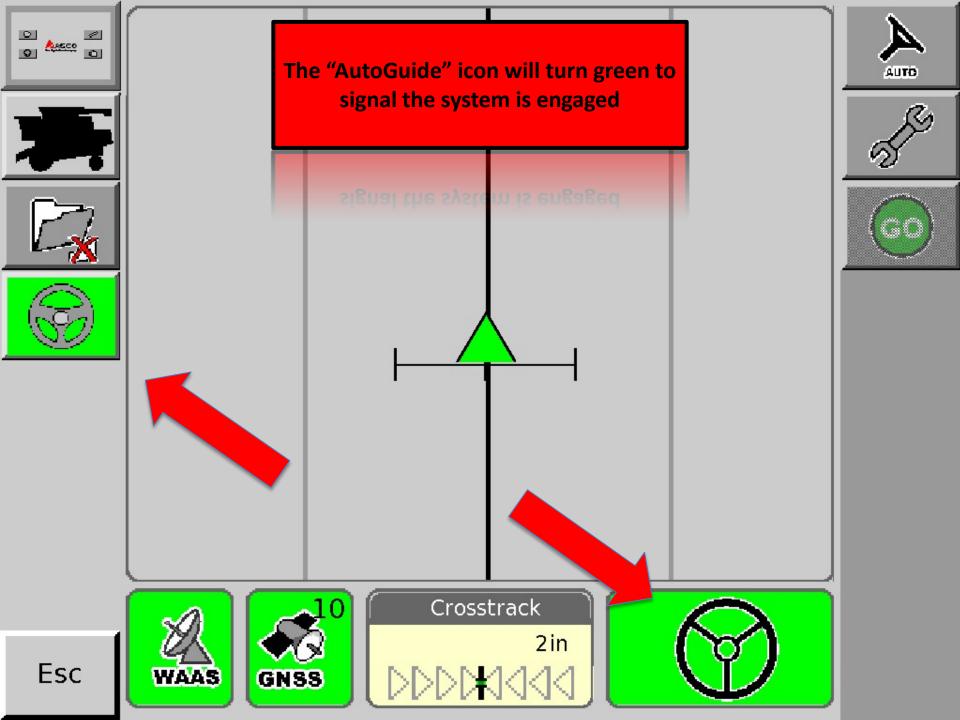

## In Basic Mode, select the "GO" icon

AUTO

In basic ivioue, select the 'bo' icon