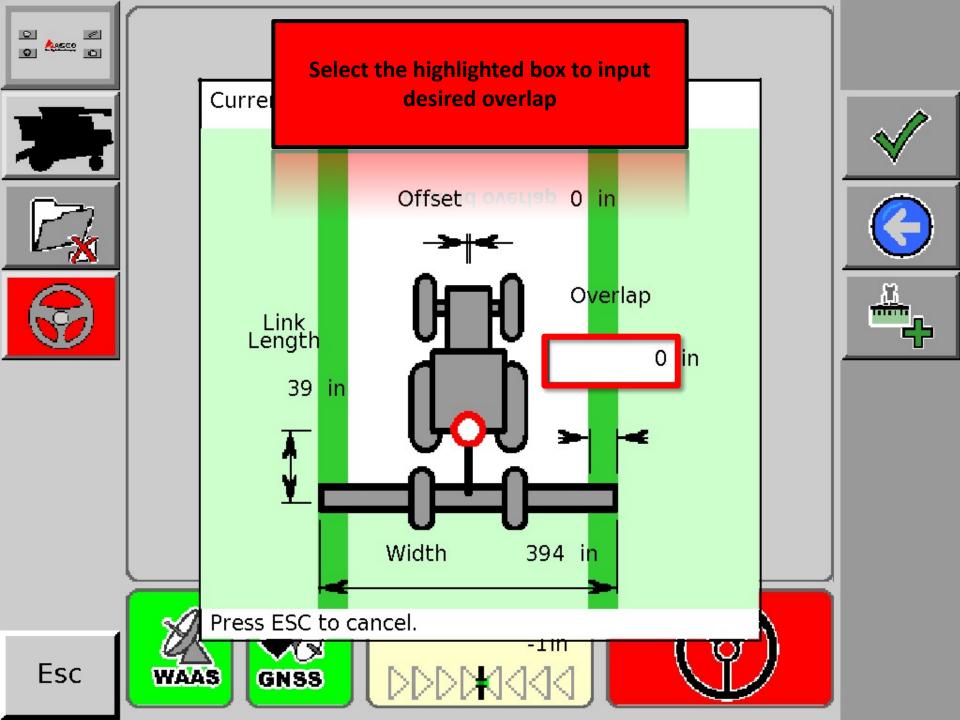

**



















## Compass Cal

Select the green check

Compass already exists. To continue with calibration press tick.





STEP 1 / 4



## Compass Cal

Compass

### Follow instructions and select green

check be comp ground away from high voltage and large metal objects. Press tick to begin calibration.











STEP 1 / 4



## Compass Cal

Follow instructions and select green

check

# Drive in a direction completing one and a name continous circles press tick.







STEP 2 / 4















# Select the green check







Cycle the power on the Auto Guidance System



1055 - Steering controller needs to be reset. Please power down steering controller or vehicle.









# A+B Line



## In Basic Mode, select the "GO" icon

AUTO

In basic ivioue, select the 'bo' icon



































# Contour Line



## In Basic Mode, select the "GO" icon

AUTO

In basic ivioue, select the 'bo' icon

























## A+ Heading



## In Basic Mode, select the "GO" icon

AUTO

In basic ivioue, select the 'bo' icon





Esc





















## Pivot



## In Basic Mode, select the "GO" icon

AUTO

In basic ivioue, select the 'bo' icon





Esc