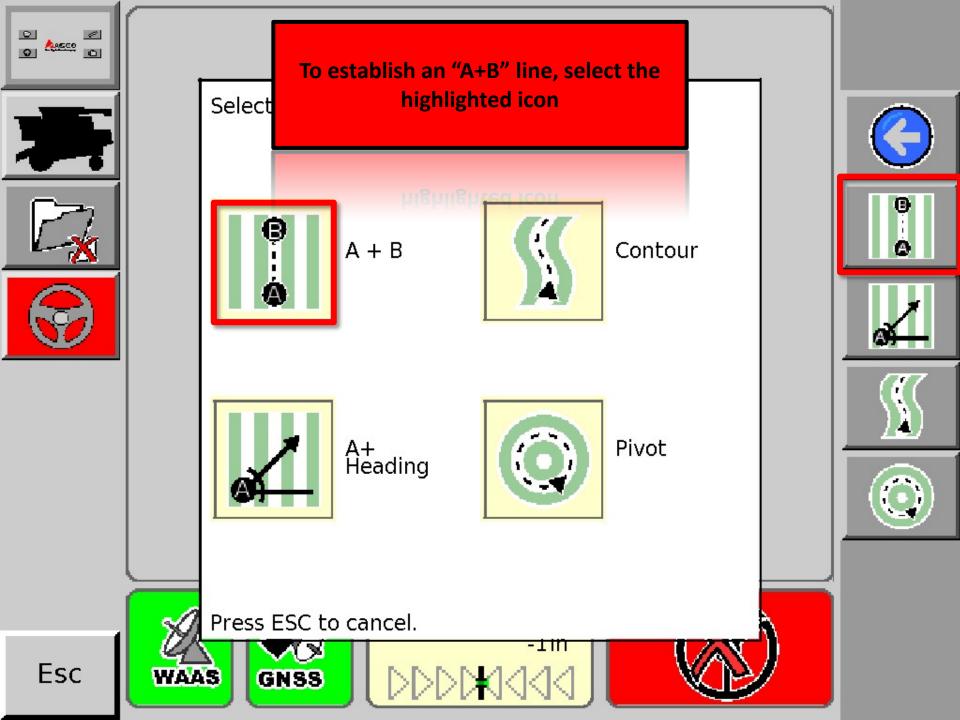

## Compass Cal

Select the green check

Compass already exists. To continue with calibration press tick.





STEP 1 / 4



## Compass Cal

Compass

### Follow instructions and select green

check be comp ground away from high voltage and large metal objects. Press tick to begin calibration.











STEP 1 / 4



## Compass Cal

Follow instructions and select green

check

# Drive in a direction completing one and a name continous circles press tick.







STEP 2 / 4















# Select the green check







Cycle the power on the Auto Guidance System



1055 - Steering controller needs to be reset. Please power down steering controller or vehicle.









# A+B Line



## In Basic Mode, select the "GO" icon

AUTO

In basic ivioue, select the 'bo' icon



































# Contour Line



## In Basic Mode, select the "GO" icon

AUTO

In basic ivioue, select the 'bo' icon

























## A+ Heading



## In Basic Mode, select the "GO" icon

AUTO

In basic ivioue, select the 'bo' icon





Esc





















## Pivot



## In Basic Mode, select the "GO" icon

AUTO

In basic ivioue, select the 'bo' icon





Esc