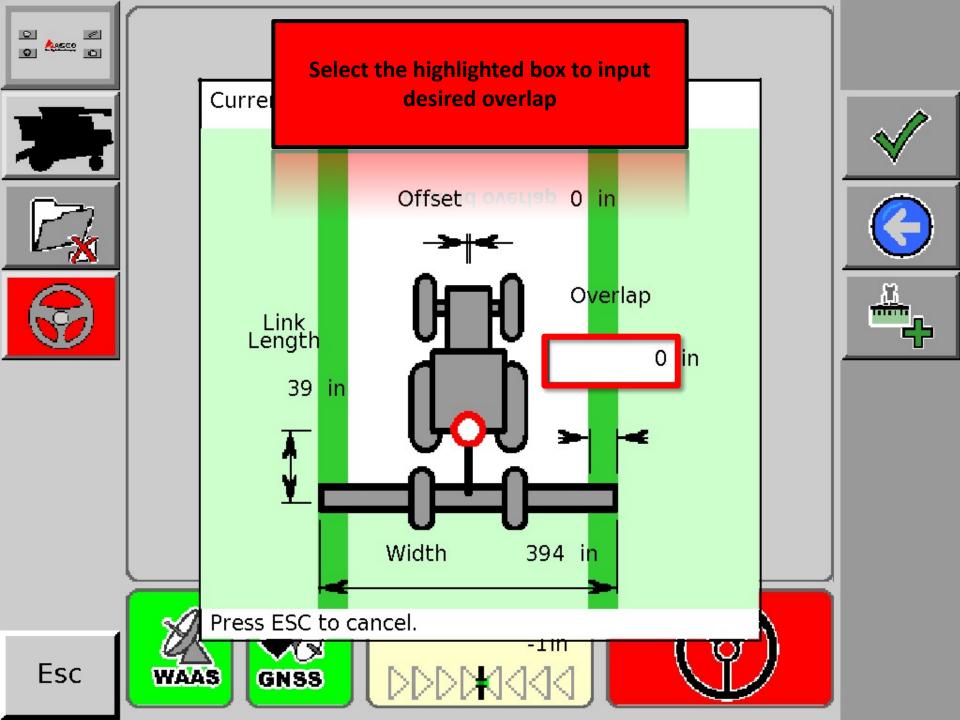

etal objects. Press tick to begin calibration.











STEP 1 / 4



## Compass Cal

Follow instructions and select green

check

# Drive in a direction completing one and a name continous circles press tick.







STEP 2 / 4















# Select the green check







Cycle the power on the Auto Guidance System



1055 - Steering controller needs to be reset. Please power down steering controller or vehicle.









# A+B Line



## In Basic Mode, select the "GO" icon

AUTO

In basic ivioue, select the 'bo' icon



































# Contour Line



## In Basic Mode, select the "GO" icon

AUTO

In basic ivioue, select the 'bo' icon

























## A+ Heading



## In Basic Mode, select the "GO" icon

AUTO

In basic ivioue, select the 'bo' icon





Esc





















## Pivot



## In Basic Mode, select the "GO" icon

AUTO

In basic ivioue, select the 'bo' icon





Esc