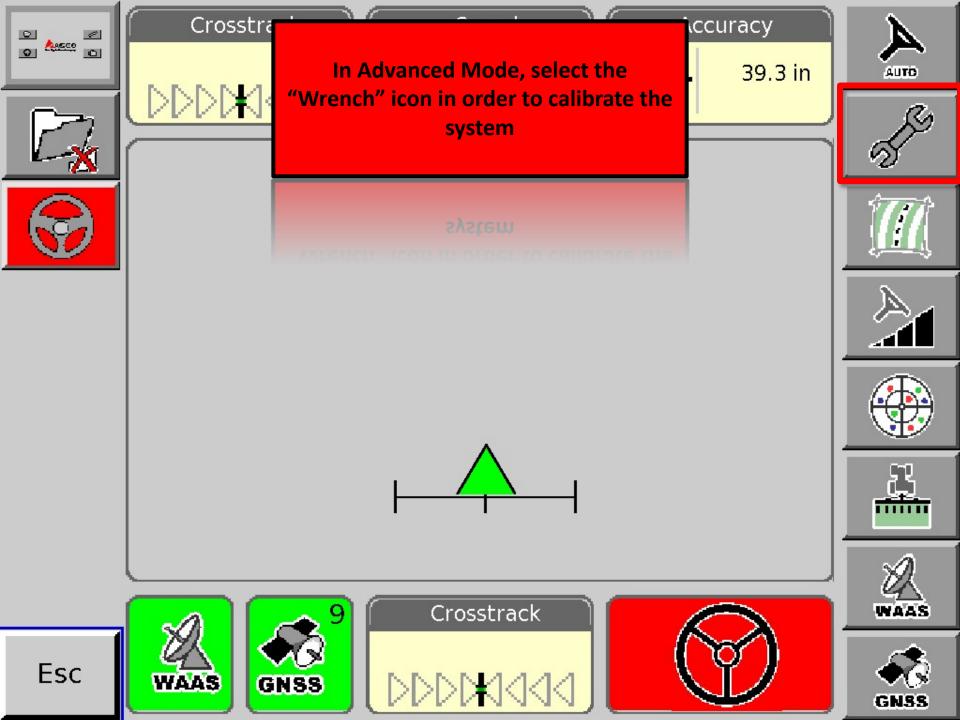

# Select the green check

Cycle the power on the Auto Guidance System

1055 - Steering controller needs to be reset. Please power down steering controller or vehicle.