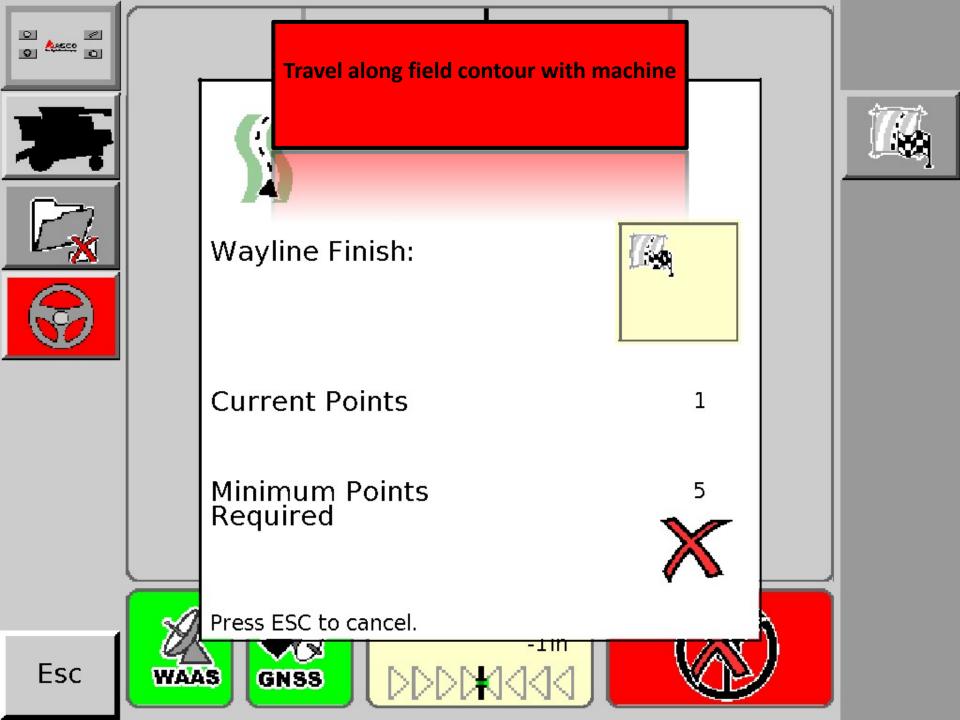

# Compass Cal

Compass

### Follow instructions and select green

check be comp ground away from high voltage and large metal objects. Press tick to begin calibration.











STEP 1 / 4



## Compass Cal

Follow instructions and select green

check

# Drive in a direction completing one and a name continous circles press tick.







STEP 2 / 4















# Select the green check







Cycle the power on the Auto Guidance System



1055 - Steering controller needs to be reset. Please power down steering controller or vehicle.









# A+B Line



## In Basic Mode, select the "GO" icon

AUTO

In basic ivioue, select the 'bo' icon



































# Contour Line



## In Basic Mode, select the "GO" icon

AUTO

In basic ivioue, select the 'bo' icon

























## A+ Heading



## In Basic Mode, select the "GO" icon

AUTO

In basic ivioue, select the 'bo' icon





Esc





















## Pivot



## In Basic Mode, select the "GO" icon

AUTO

In basic ivioue, select the 'bo' icon





Esc