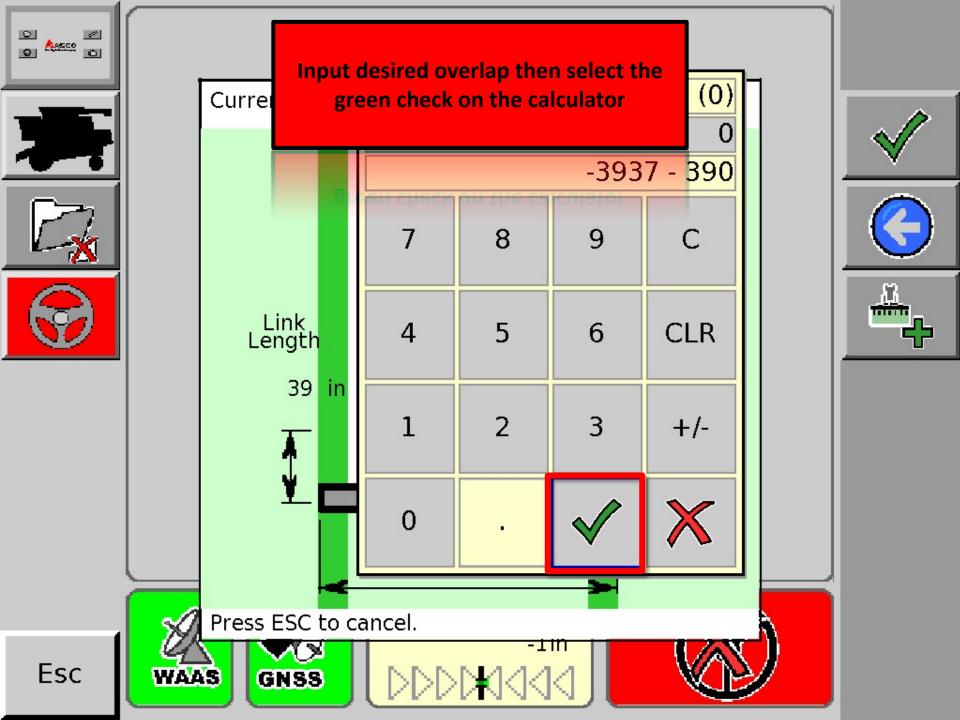

al objects. Press tick to begin calibration.











STEP 1 / 4



## Compass Cal

Follow instructions and select green

check

# Drive in a direction completing one and a name continous circles press tick.







STEP 2 / 4















# Select the green check







Cycle the power on the Auto Guidance System



1055 - Steering controller needs to be reset. Please power down steering controller or vehicle.









# A+B Line



## In Basic Mode, select the "GO" icon

AUTO

In basic ivioue, select the 'bo' icon



































# Contour Line



## In Basic Mode, select the "GO" icon

AUTO

In basic ivioue, select the 'bo' icon

























## A+ Heading



## In Basic Mode, select the "GO" icon

AUTO

In basic ivioue, select the 'bo' icon





Esc





















## Pivot



## In Basic Mode, select the "GO" icon

AUTO

In basic ivioue, select the 'bo' icon





Esc