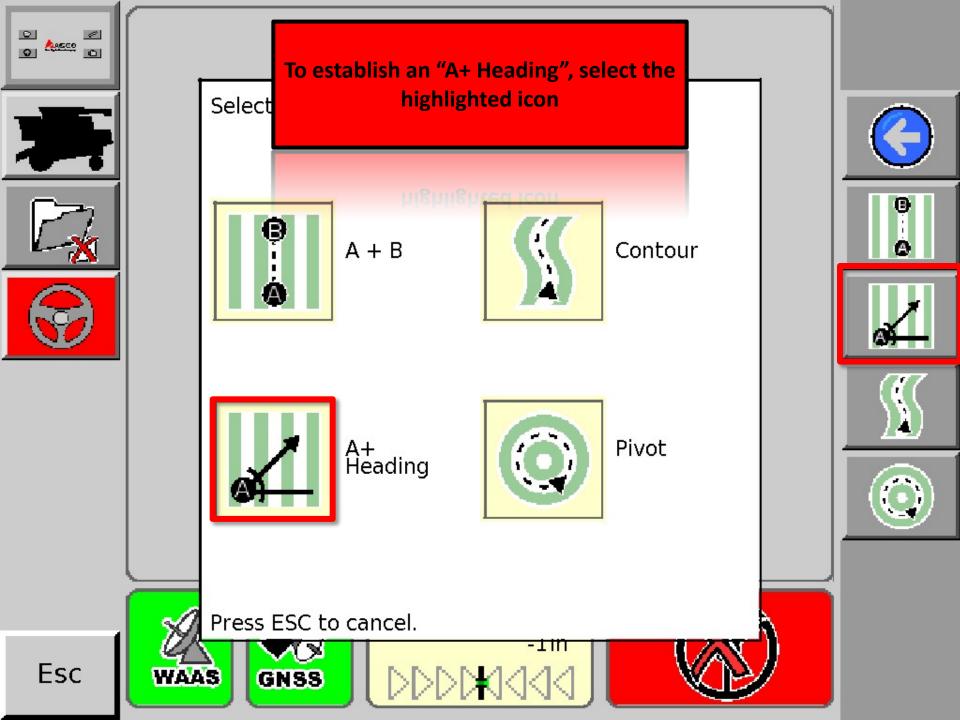

bjects. Press tick to begin calibration.











STEP 1 / 4



## Compass Cal

Follow instructions and select green

check

# Drive in a direction completing one and a name continous circles press tick.







STEP 2 / 4















# Select the green check







Cycle the power on the Auto Guidance System



1055 - Steering controller needs to be reset. Please power down steering controller or vehicle.









# A+B Line



## In Basic Mode, select the "GO" icon

AUTO

In basic ivioue, select the 'bo' icon



































# Contour Line



## In Basic Mode, select the "GO" icon

AUTO

In basic ivioue, select the 'bo' icon

























## A+ Heading



## In Basic Mode, select the "GO" icon

AUTO

In basic ivioue, select the 'bo' icon





Esc





















## Pivot



## In Basic Mode, select the "GO" icon

AUTO

In basic ivioue, select the 'bo' icon





Esc