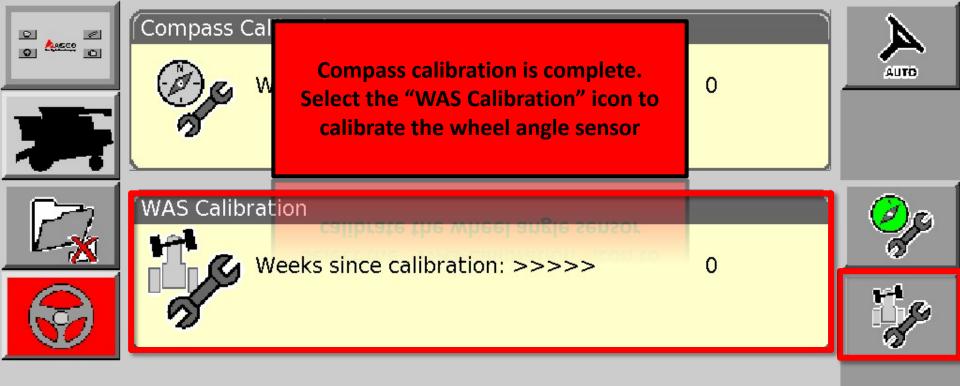

# **AG3000 Terminal Navigation**

# **Basic Mode Operation**



















## Compass Cal

Select the green check

Compass already exists. To continue with calibration press tick.





STEP 1 / 4



## Compass Cal

Compass

### Follow instructions and select green

check be comp ground away from high voltage and large metal objects. Press tick to begin calibration.











STEP 1 / 4



## Compass Cal

Follow instructions and select green

check

# Drive in a direction completing one and a name continous circles press tick.







STEP 2 / 4















# Select the green check







Cycle the power on the Auto Guidance System



1055 - Steering controller needs to be reset. Please power down steering controller or vehicle.









# A+B Line



## In Basic Mode, select the "GO" icon

AUTO

In basic ivioue, select the 'bo' icon



































# Contour Line



## In Basic Mode, select the "GO" icon

AUTO

In basic ivioue, select the 'bo' icon

























## A+ Heading



## In Basic Mode, select the "GO" icon

AUTO

In basic ivioue, select the 'bo' icon





Esc





















## Pivot



## In Basic Mode, select the "GO" icon

AUTO

In basic ivioue, select the 'bo' icon





Esc