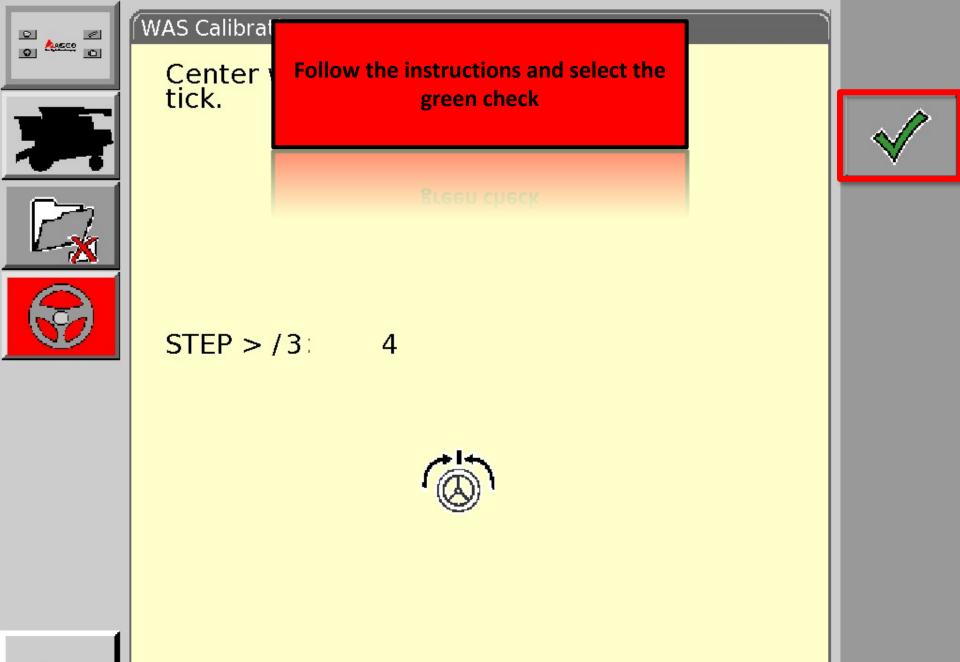

# Drive in a direction completing one and a name continous circles press tick.

STEP 2 / 4