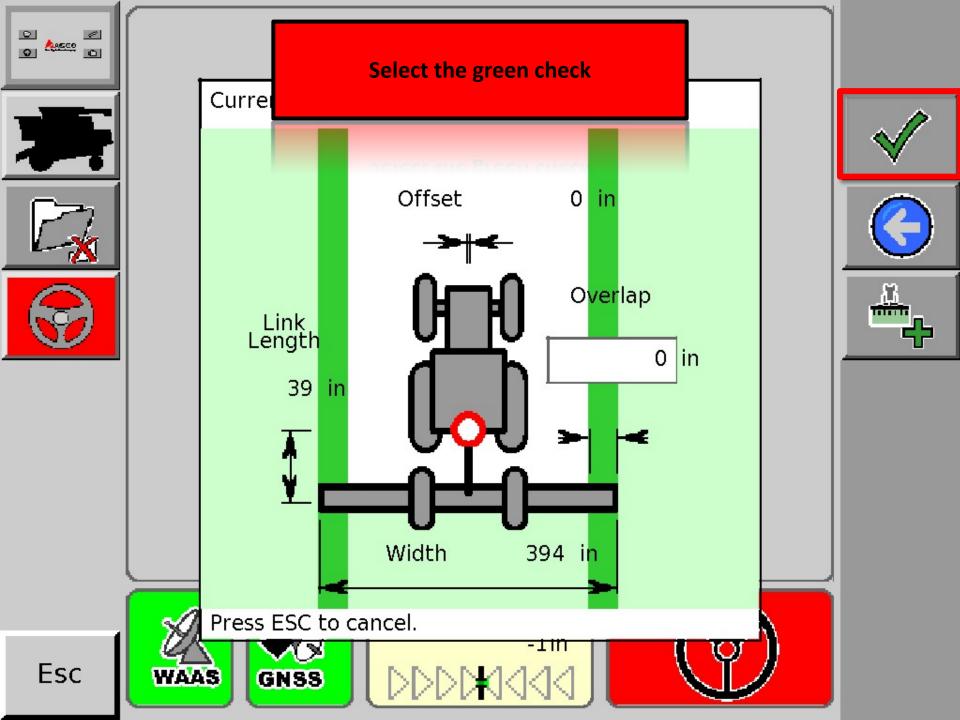

k

# Drive in a direction completing one and a name continous circles press tick.







STEP 2 / 4















# Select the green check







Cycle the power on the Auto Guidance System



1055 - Steering controller needs to be reset. Please power down steering controller or vehicle.









# A+B Line



## In Basic Mode, select the "GO" icon

AUTO

In basic ivioue, select the 'bo' icon



































# Contour Line



## In Basic Mode, select the "GO" icon

AUTO

In basic ivioue, select the 'bo' icon

























## A+ Heading



## In Basic Mode, select the "GO" icon

AUTO

In basic ivioue, select the 'bo' icon





Esc





















## Pivot



## In Basic Mode, select the "GO" icon

AUTO

In basic ivioue, select the 'bo' icon





Esc