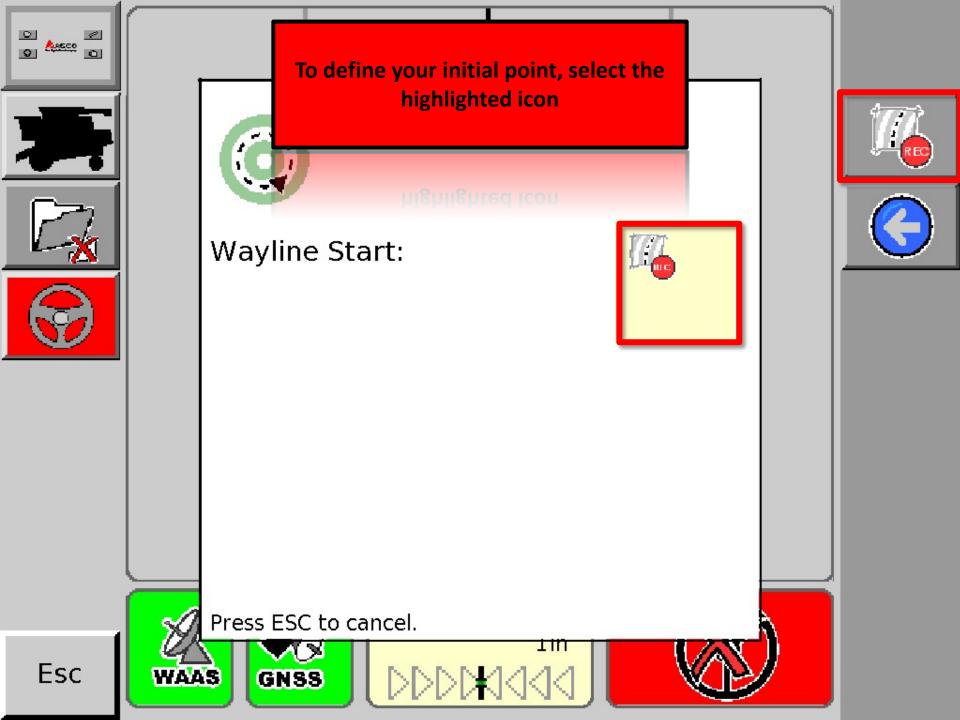

## Pivot

## In Basic Mode, select the "GO" icon

AUTO

In basic ivioue, select the 'bo' icon

Esc