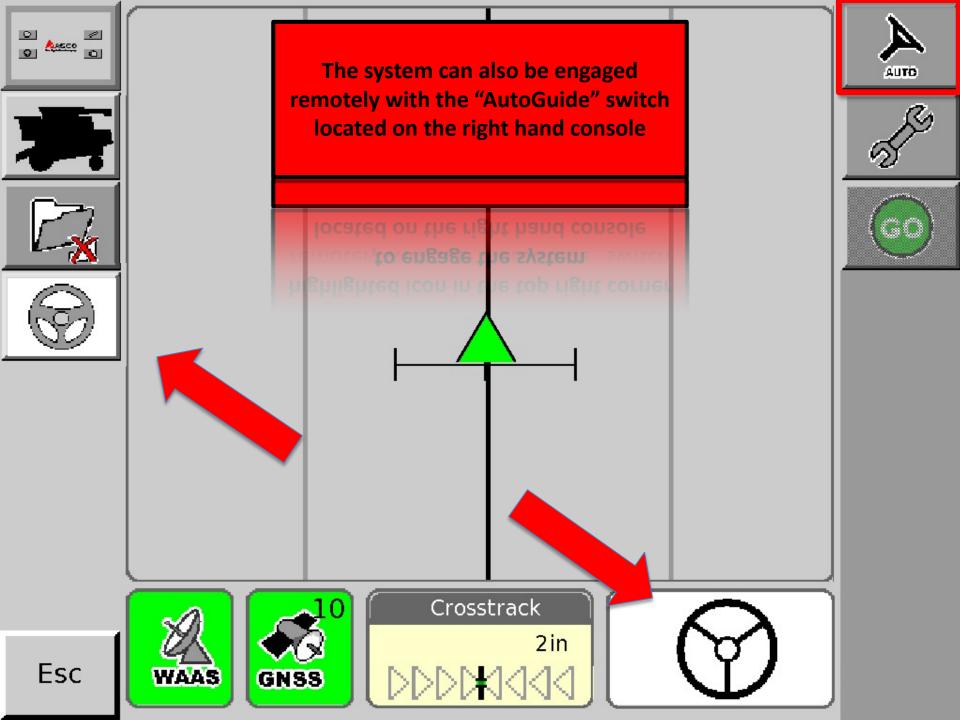

## In Basic Mode, select the "GO" icon

AUTO

In basic ivioue, select the 'bo' icon

## In Basic Mode, select the "GO" icon

AUTO

In basic ivioue, select the 'bo' icon

Esc