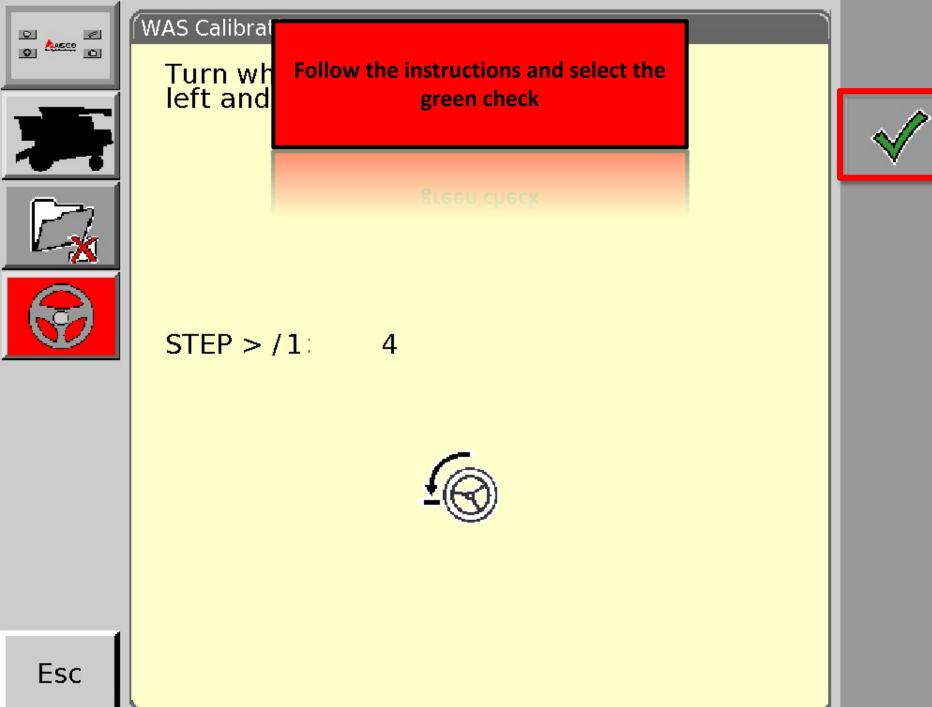

# Drive in a direction completing one and a name continous circles press tick.

STEP 2 / 4