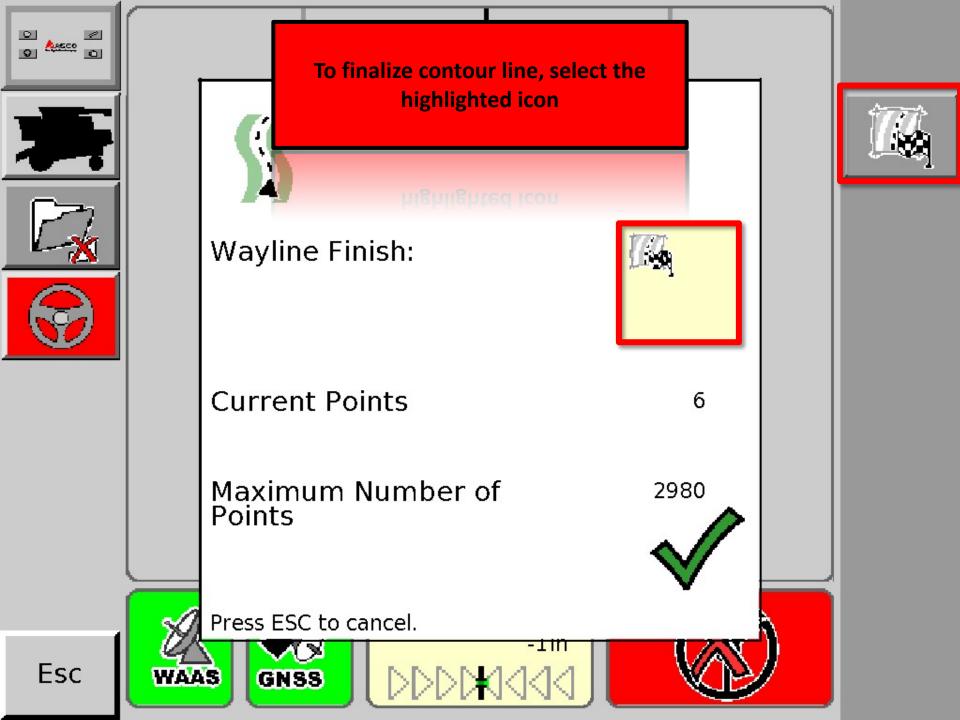

Compass Cal

Compass

### Follow instructions and select green

check be comp ground away from high voltage and large metal objects. Press tick to begin calibration.











STEP 1 / 4



## Compass Cal

Follow instructions and select green

check

# Drive in a direction completing one and a name continous circles press tick.







STEP 2 / 4















# Select the green check







Cycle the power on the Auto Guidance System



1055 - Steering controller needs to be reset. Please power down steering controller or vehicle.









# A+B Line



## In Basic Mode, select the "GO" icon

AUTO

In basic ivioue, select the 'bo' icon



































# Contour Line



## In Basic Mode, select the "GO" icon

AUTO

In basic ivioue, select the 'bo' icon

























## A+ Heading



## In Basic Mode, select the "GO" icon

AUTO

In basic ivioue, select the 'bo' icon





Esc





















## Pivot



## In Basic Mode, select the "GO" icon

AUTO

In basic ivioue, select the 'bo' icon





Esc