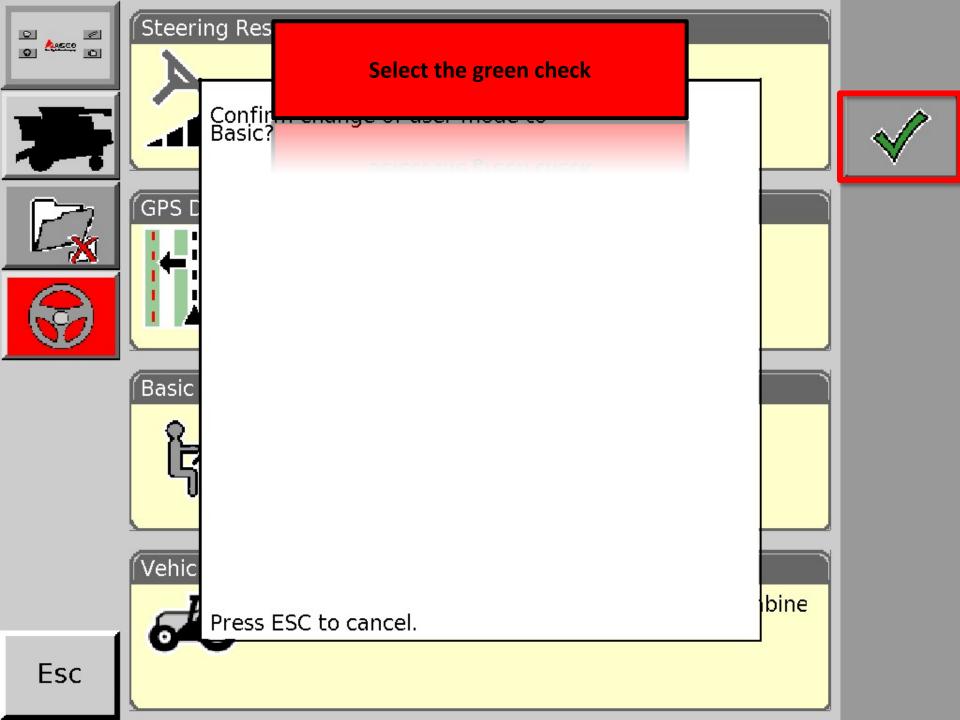

# **AG3000 Terminal Navigation**

# **Basic Mode Operation**



















## Compass Cal

Select the green check

Compass already exists. To continue with calibration press tick.





STEP 1 / 4



## Compass Cal

Compass

### Follow instructions and select green

check be comp ground away from high voltage and large metal objects. Press tick to begin calibration.











STEP 1 / 4



## Compass Cal

Follow instructions and select green

check

# Drive in a direction completing one and a name continous circles press tick.







STEP 2 / 4















# Select the green check







Cycle the power on the Auto Guidance System



1055 - Steering controller needs to be reset. Please power down steering controller or vehicle.









# A+B Line



## In Basic Mode, select the "GO" icon

AUTO

In basic ivioue, select the 'bo' icon



































# Contour Line



## In Basic Mode, select the "GO" icon

AUTO

In basic ivioue, select the 'bo' icon

























## A+ Heading



## In Basic Mode, select the "GO" icon

AUTO

In basic ivioue, select the 'bo' icon





Esc





















## Pivot



## In Basic Mode, select the "GO" icon

AUTO

In basic ivioue, select the 'bo' icon





Esc