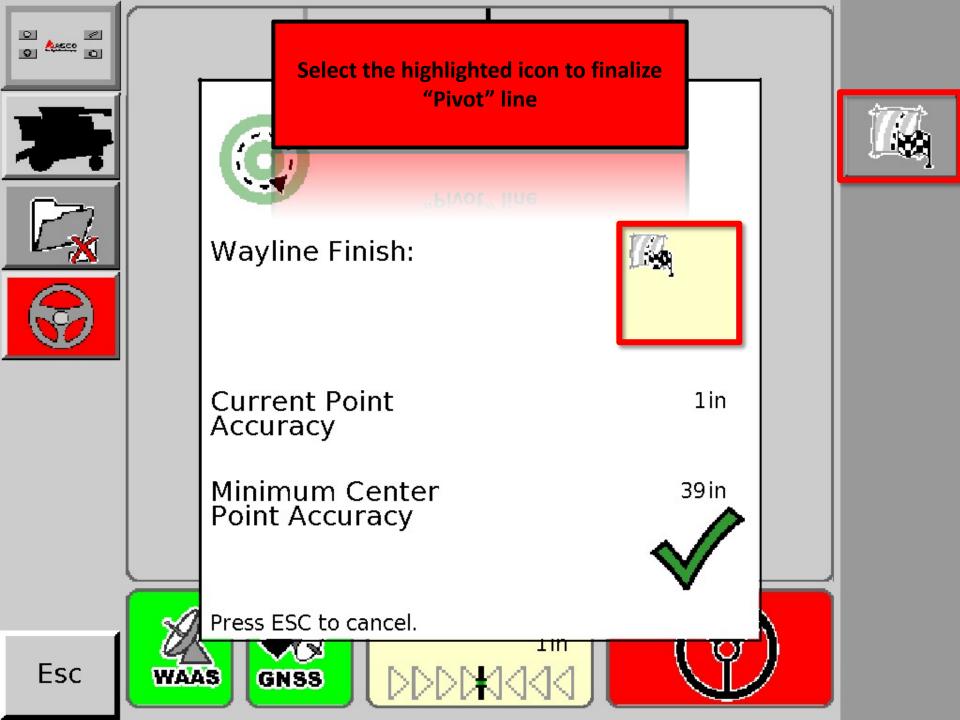

## Pivot

## In Basic Mode, select the "GO" icon

AUTO

In basic ivioue, select the 'bo' icon

Esc