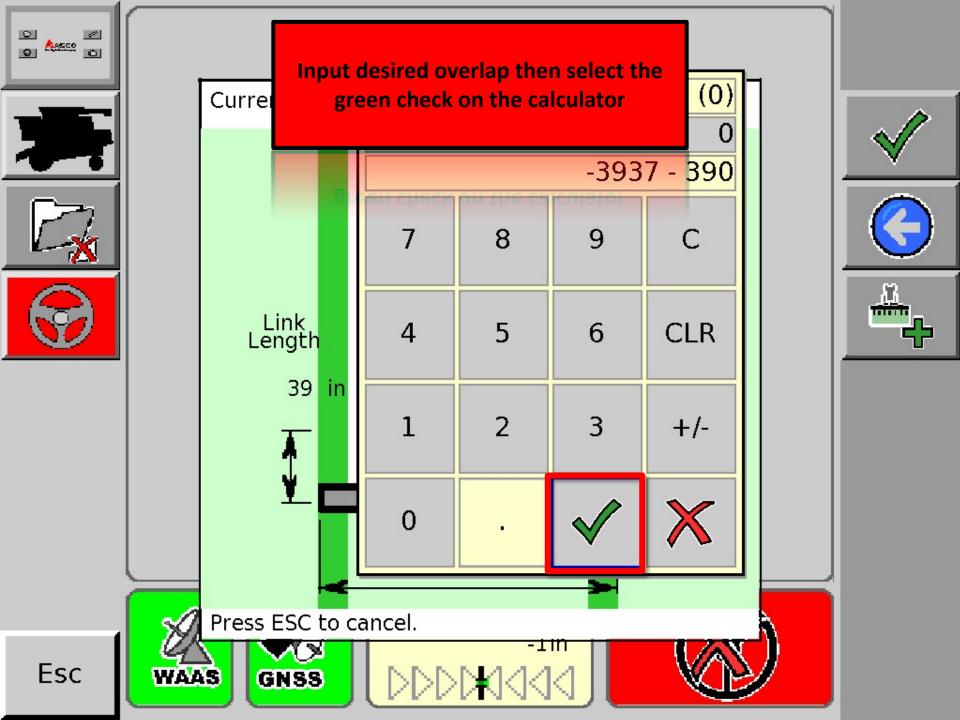

/ 4



## Compass Cal

Compass

### Follow instructions and select green

check be comp ground away from high voltage and large metal objects. Press tick to begin calibration.











STEP 1 / 4



## Compass Cal

Follow instructions and select green

check

# Drive in a direction completing one and a name continous circles press tick.







STEP 2 / 4















# Select the green check







Cycle the power on the Auto Guidance System



1055 - Steering controller needs to be reset. Please power down steering controller or vehicle.









# A+B Line



## In Basic Mode, select the "GO" icon

AUTO

In basic ivioue, select the 'bo' icon



































# Contour Line



## In Basic Mode, select the "GO" icon

AUTO

In basic ivioue, select the 'bo' icon

























## A+ Heading



## In Basic Mode, select the "GO" icon

AUTO

In basic ivioue, select the 'bo' icon





Esc





















## Pivot



## In Basic Mode, select the "GO" icon

AUTO

In basic ivioue, select the 'bo' icon





Esc