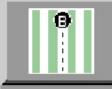

## Compass Cal

Select the green check

Compass already exists. To continue with calibration press tick.





STEP 1 / 4



## Compass Cal

Compass

### Follow instructions and select green

check be comp ground away from high voltage and large metal objects. Press tick to begin calibration.











STEP 1 / 4



## Compass Cal

Follow instructions and select green

check

# Drive in a direction completing one and a name continous circles press tick.







STEP 2 / 4















# Select the green check







Cycle the power on the Auto Guidance System



1055 - Steering controller needs to be reset. Please power down steering controller or vehicle.









# A+B Line



## In Basic Mode, select the "GO" icon

AUTO

In basic ivioue, select the 'bo' icon



































# Contour Line



## In Basic Mode, select the "GO" icon

AUTO

In basic ivioue, select the 'bo' icon

























## A+ Heading



## In Basic Mode, select the "GO" icon

AUTO

In basic ivioue, select the 'bo' icon





Esc





















## Pivot



## In Basic Mode, select the "GO" icon

AUTO

In basic ivioue, select the 'bo' icon





Esc