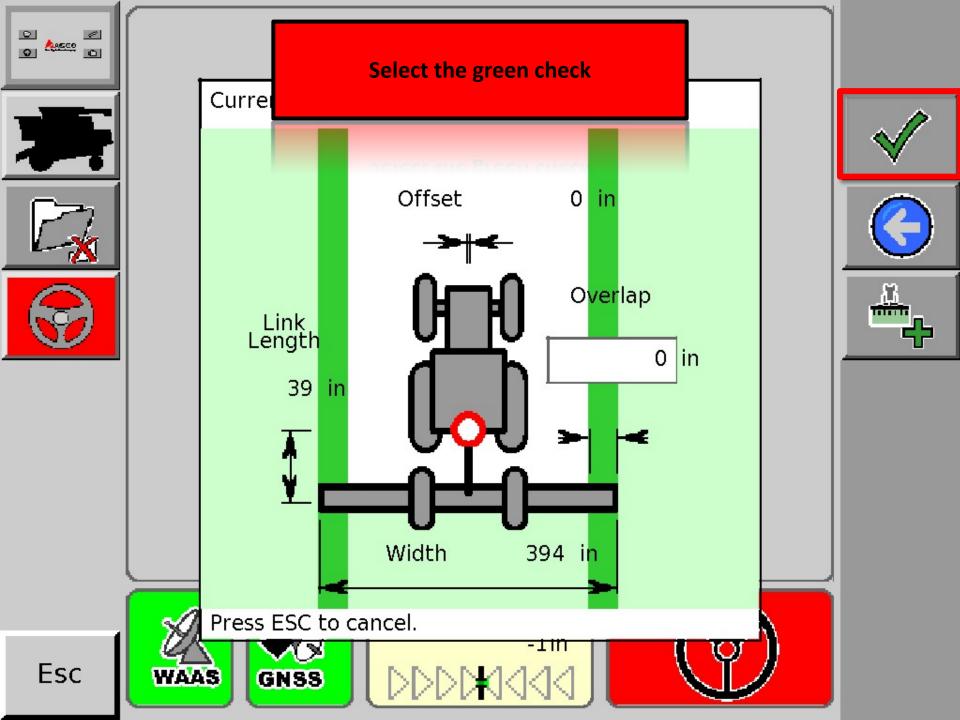

objects. Press tick to begin calibration.











STEP 1 / 4



## Compass Cal

Follow instructions and select green

check

# Drive in a direction completing one and a name continous circles press tick.







STEP 2 / 4















# Select the green check







Cycle the power on the Auto Guidance System



1055 - Steering controller needs to be reset. Please power down steering controller or vehicle.









# A+B Line



## In Basic Mode, select the "GO" icon

AUTO

In basic ivioue, select the 'bo' icon



































# Contour Line



## In Basic Mode, select the "GO" icon

AUTO

In basic ivioue, select the 'bo' icon

























## A+ Heading



## In Basic Mode, select the "GO" icon

AUTO

In basic ivioue, select the 'bo' icon





Esc





















## Pivot



## In Basic Mode, select the "GO" icon

AUTO

In basic ivioue, select the 'bo' icon





Esc