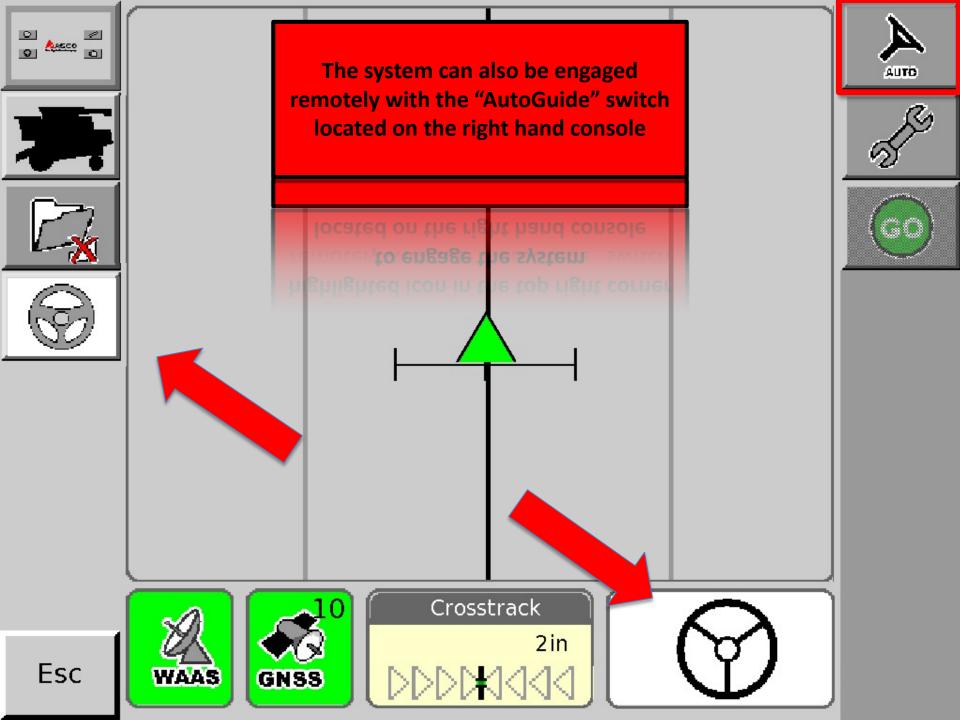

## In Basic Mode, select the "GO" icon

AUTO

In basic ivioue, select the 'bo' icon

# Contour Line

## A+ Heading

## In Basic Mode, select the "GO" icon

AUTO

In basic ivioue, select the 'bo' icon

Esc