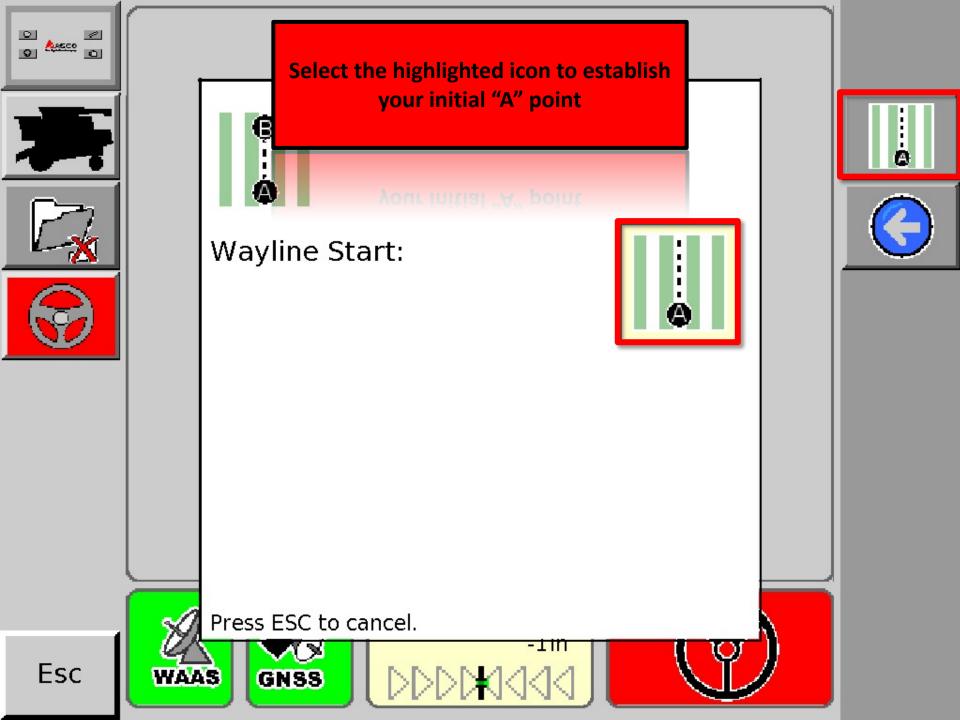

## Compass Cal

Select the green check

Compass already exists. To continue with calibration press tick.





STEP 1 / 4



## Compass Cal

Compass

### Follow instructions and select green

check be comp ground away from high voltage and large metal objects. Press tick to begin calibration.











STEP 1 / 4



## Compass Cal

Follow instructions and select green

check

# Drive in a direction completing one and a name continous circles press tick.







STEP 2 / 4















# Select the green check







Cycle the power on the Auto Guidance System



1055 - Steering controller needs to be reset. Please power down steering controller or vehicle.









# A+B Line



## In Basic Mode, select the "GO" icon

AUTO

In basic ivioue, select the 'bo' icon



































# Contour Line



## In Basic Mode, select the "GO" icon

AUTO

In basic ivioue, select the 'bo' icon

























## A+ Heading



## In Basic Mode, select the "GO" icon

AUTO

In basic ivioue, select the 'bo' icon





Esc





















## Pivot



## In Basic Mode, select the "GO" icon

AUTO

In basic ivioue, select the 'bo' icon





Esc