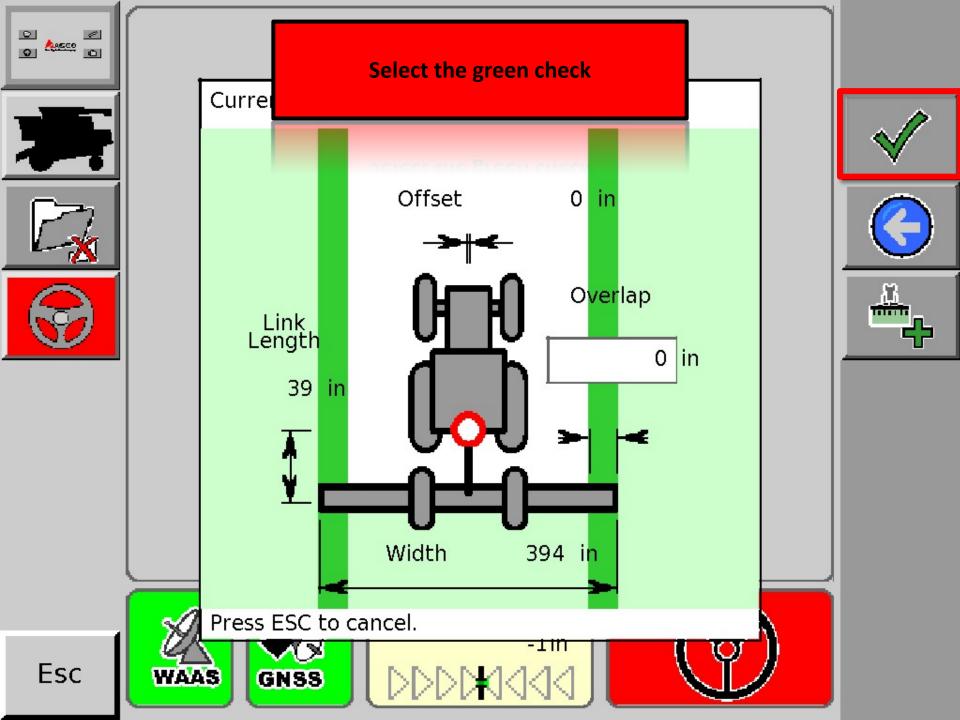

## Compass Cal

Select the green check

Compass already exists. To continue with calibration press tick.





STEP 1 / 4



## Compass Cal

Compass

### Follow instructions and select green

check be comp ground away from high voltage and large metal objects. Press tick to begin calibration.











STEP 1 / 4



## Compass Cal

Follow instructions and select green

check

# Drive in a direction completing one and a name continous circles press tick.







STEP 2 / 4















# Select the green check







Cycle the power on the Auto Guidance System



1055 - Steering controller needs to be reset. Please power down steering controller or vehicle.









# A+B Line



## In Basic Mode, select the "GO" icon

AUTO

In basic ivioue, select the 'bo' icon



































# Contour Line



## In Basic Mode, select the "GO" icon

AUTO

In basic ivioue, select the 'bo' icon

























## A+ Heading



## In Basic Mode, select the "GO" icon

AUTO

In basic ivioue, select the 'bo' icon





Esc





















## Pivot



## In Basic Mode, select the "GO" icon

AUTO

In basic ivioue, select the 'bo' icon





Esc