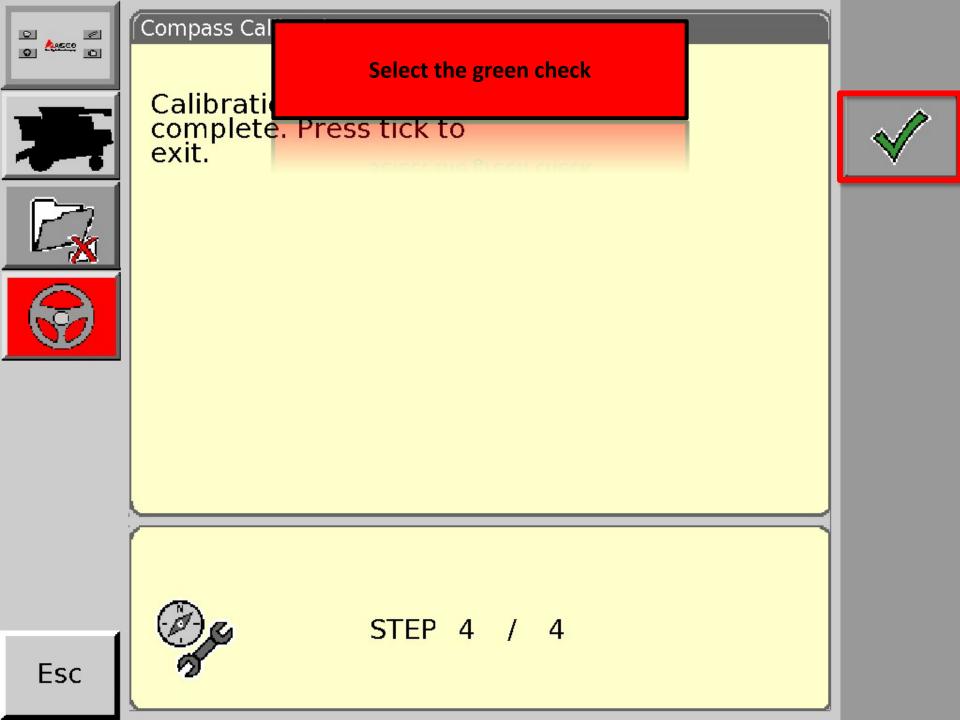

# Select the green check

Cycle the power on the Auto Guidance System

1055 - Steering controller needs to be reset. Please power down steering controller or vehicle.