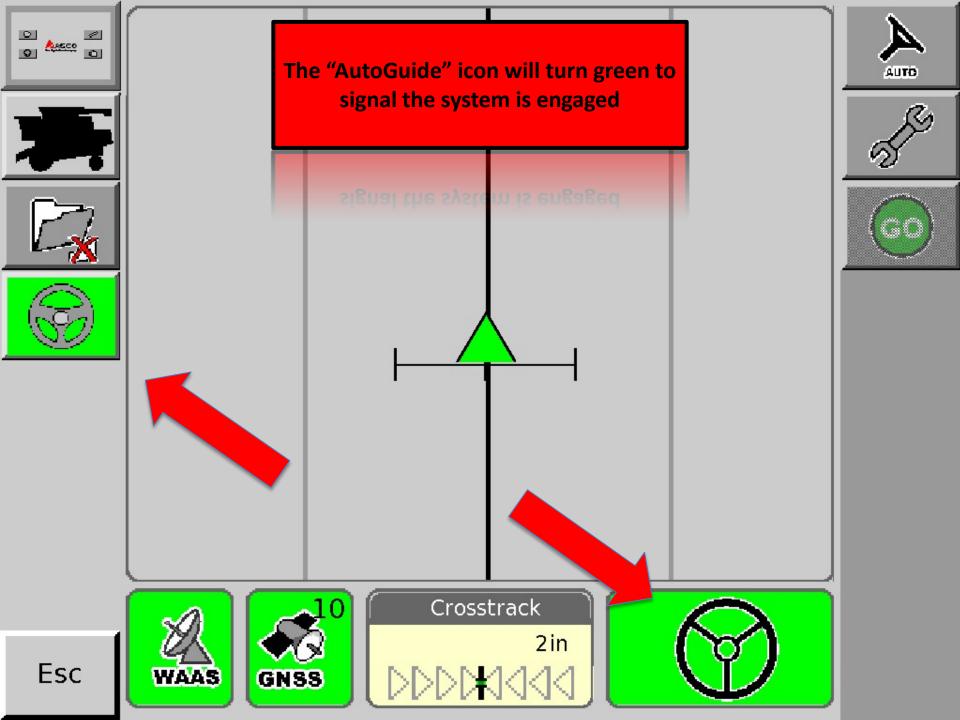

## In Basic Mode, select the "GO" icon

AUTO

In basic ivioue, select the 'bo' icon

## In Basic Mode, select the "GO" icon

AUTO

In basic ivioue, select the 'bo' icon

Esc