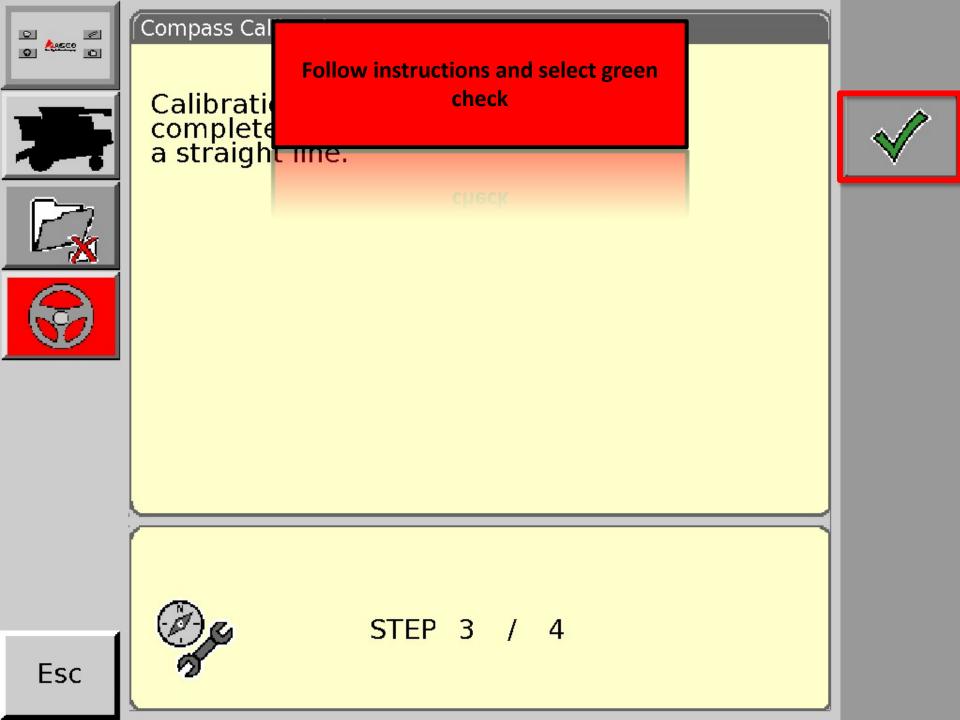

# Drive in a direction completing one and a name continous circles press tick.

STEP 2 / 4