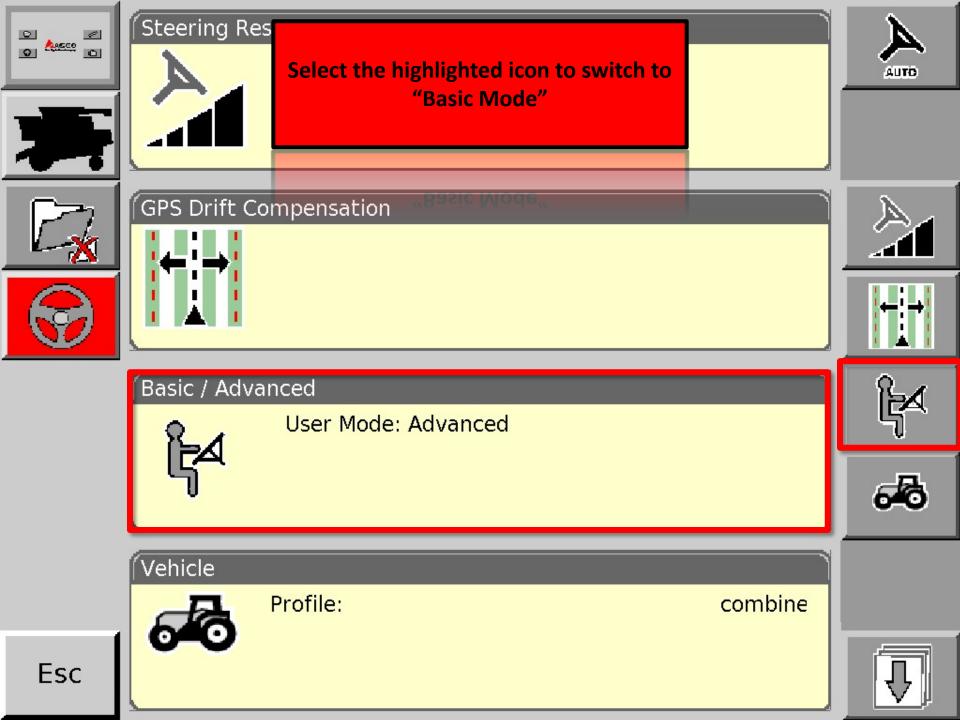

# **AG3000 Terminal Navigation**

# **Basic Mode Operation**



















## Compass Cal

Select the green check

Compass already exists. To continue with calibration press tick.





STEP 1 / 4



## Compass Cal

Compass

### Follow instructions and select green

check be comp ground away from high voltage and large metal objects. Press tick to begin calibration.











STEP 1 / 4



## Compass Cal

Follow instructions and select green

check

# Drive in a direction completing one and a name continous circles press tick.







STEP 2 / 4















# Select the green check







Cycle the power on the Auto Guidance System



1055 - Steering controller needs to be reset. Please power down steering controller or vehicle.









# A+B Line



## In Basic Mode, select the "GO" icon

AUTO

In basic ivioue, select the 'bo' icon



































# Contour Line



## In Basic Mode, select the "GO" icon

AUTO

In basic ivioue, select the 'bo' icon

























## A+ Heading



## In Basic Mode, select the "GO" icon

AUTO

In basic ivioue, select the 'bo' icon





Esc





















## Pivot



## In Basic Mode, select the "GO" icon

AUTO

In basic ivioue, select the 'bo' icon





Esc