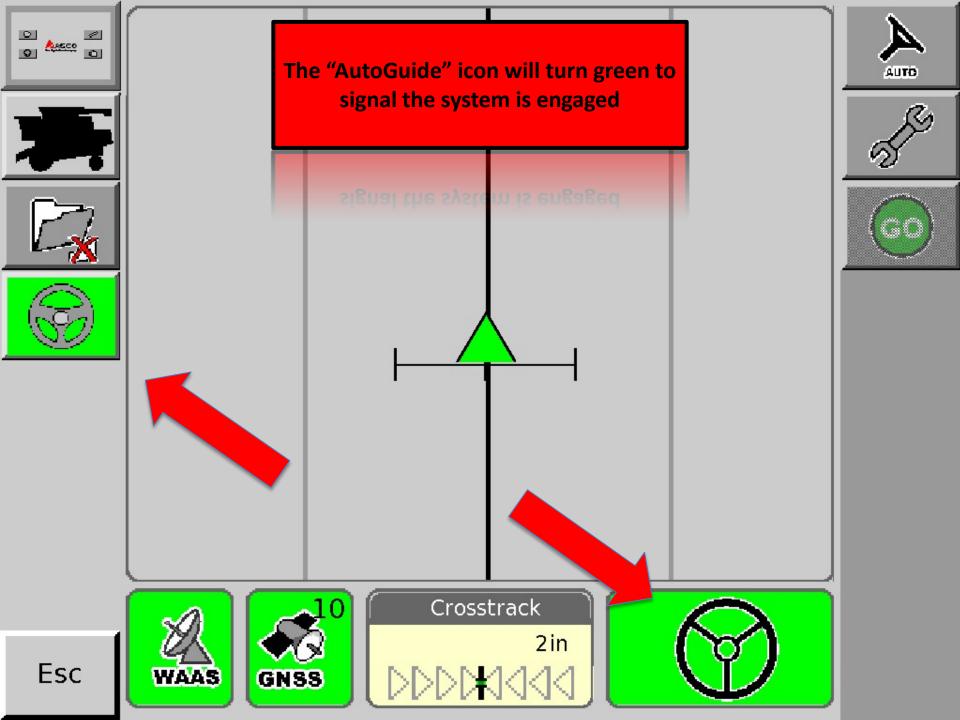

## In Basic Mode, select the "GO" icon

AUTO

In basic ivioue, select the 'bo' icon

# Contour Line

## A+ Heading

## In Basic Mode, select the "GO" icon

AUTO

In basic ivioue, select the 'bo' icon

Esc