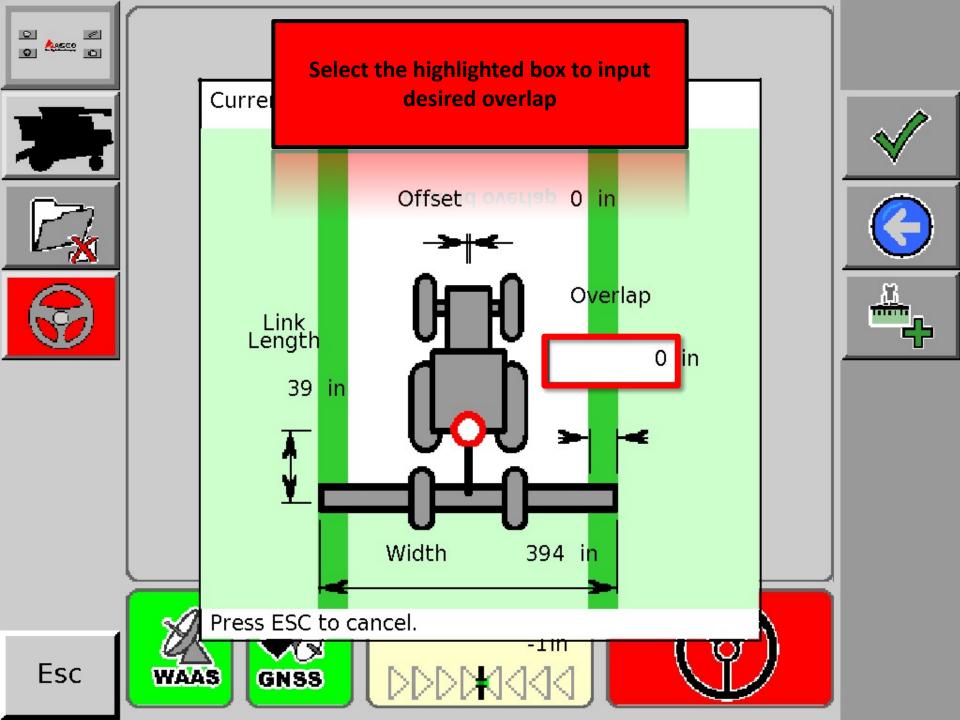

1 / 4



## Compass Cal

Compass

### Follow instructions and select green

check be comp ground away from high voltage and large metal objects. Press tick to begin calibration.











STEP 1 / 4



## Compass Cal

Follow instructions and select green

check

# Drive in a direction completing one and a name continous circles press tick.







STEP 2 / 4















# Select the green check







Cycle the power on the Auto Guidance System



1055 - Steering controller needs to be reset. Please power down steering controller or vehicle.









# A+B Line



## In Basic Mode, select the "GO" icon

AUTO

In basic ivioue, select the 'bo' icon



































# Contour Line



## In Basic Mode, select the "GO" icon

AUTO

In basic ivioue, select the 'bo' icon

























## A+ Heading



## In Basic Mode, select the "GO" icon

AUTO

In basic ivioue, select the 'bo' icon





Esc





















## Pivot



## In Basic Mode, select the "GO" icon

AUTO

In basic ivioue, select the 'bo' icon





Esc