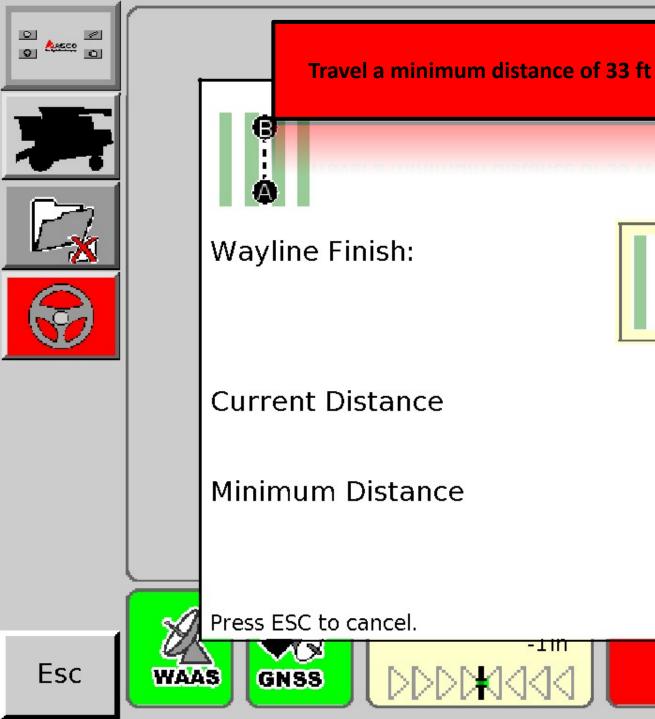

## Compass Cal

Select the green check

Compass already exists. To continue with calibration press tick.





STEP 1 / 4



## Compass Cal

Compass

### Follow instructions and select green

check be comp ground away from high voltage and large metal objects. Press tick to begin calibration.











STEP 1 / 4



## Compass Cal

Follow instructions and select green

check

# Drive in a direction completing one and a name continous circles press tick.







STEP 2 / 4















# Select the green check







Cycle the power on the Auto Guidance System



1055 - Steering controller needs to be reset. Please power down steering controller or vehicle.









# A+B Line



## In Basic Mode, select the "GO" icon

AUTO

In basic ivioue, select the 'bo' icon



































# Contour Line



## In Basic Mode, select the "GO" icon

AUTO

In basic ivioue, select the 'bo' icon

























## A+ Heading



## In Basic Mode, select the "GO" icon

AUTO

In basic ivioue, select the 'bo' icon





Esc





















## Pivot



## In Basic Mode, select the "GO" icon

AUTO

In basic ivioue, select the 'bo' icon





Esc