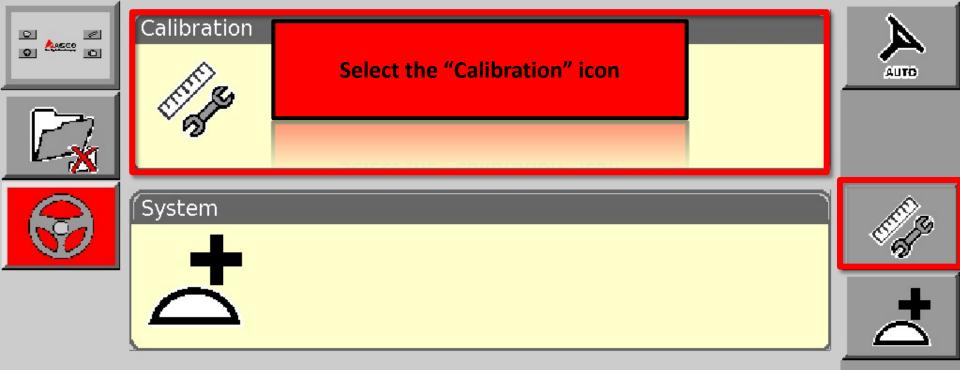

# **AG3000 Terminal Navigation**

# **Basic Mode Operation**



















## Compass Cal

Select the green check

Compass already exists. To continue with calibration press tick.





STEP 1 / 4



## Compass Cal

Compass

### Follow instructions and select green

check be comp ground away from high voltage and large metal objects. Press tick to begin calibration.











STEP 1 / 4



## Compass Cal

Follow instructions and select green

check

# Drive in a direction completing one and a name continous circles press tick.







STEP 2 / 4















# Select the green check







Cycle the power on the Auto Guidance System



1055 - Steering controller needs to be reset. Please power down steering controller or vehicle.









# A+B Line



## In Basic Mode, select the "GO" icon

AUTO

In basic ivioue, select the 'bo' icon