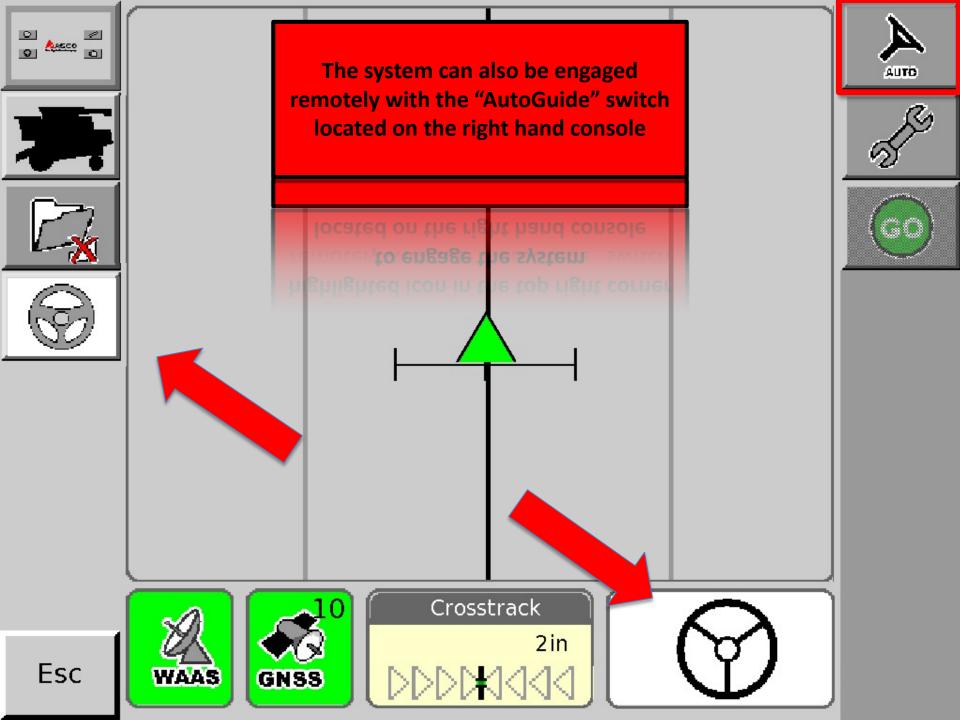

## In Basic Mode, select the "GO" icon

AUTO

In basic ivioue, select the 'bo' icon