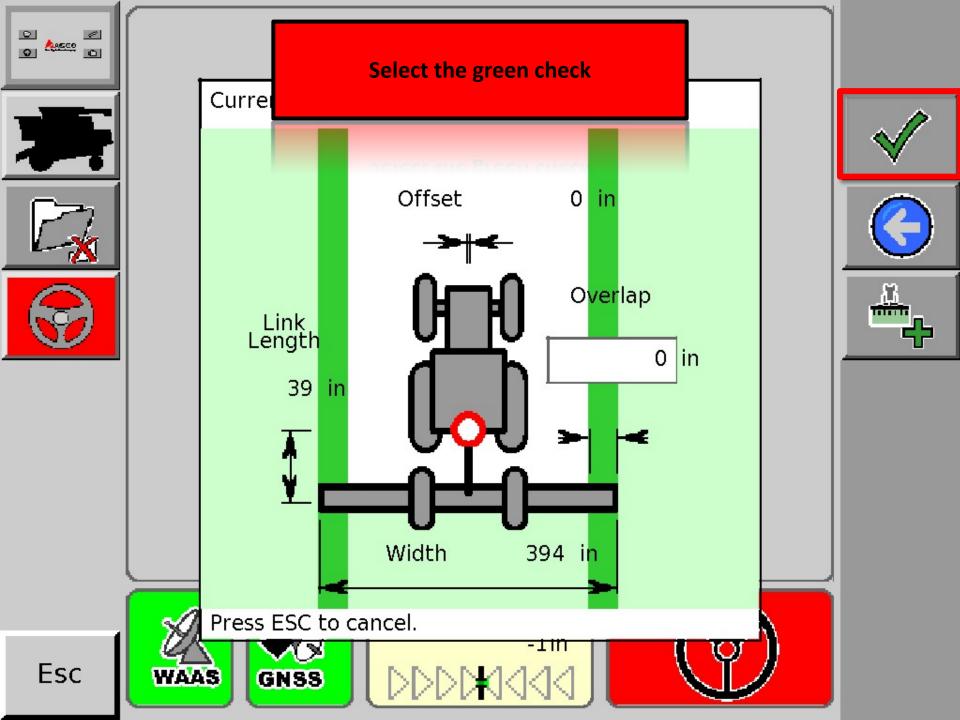

4



## Compass Cal

Compass

### Follow instructions and select green

check be comp ground away from high voltage and large metal objects. Press tick to begin calibration.











STEP 1 / 4



## Compass Cal

Follow instructions and select green

check

# Drive in a direction completing one and a name continous circles press tick.







STEP 2 / 4















# Select the green check







Cycle the power on the Auto Guidance System



1055 - Steering controller needs to be reset. Please power down steering controller or vehicle.









# A+B Line



## In Basic Mode, select the "GO" icon

AUTO

In basic ivioue, select the 'bo' icon



































# Contour Line



## In Basic Mode, select the "GO" icon

AUTO

In basic ivioue, select the 'bo' icon

























## A+ Heading



## In Basic Mode, select the "GO" icon

AUTO

In basic ivioue, select the 'bo' icon





Esc





















## Pivot



## In Basic Mode, select the "GO" icon

AUTO

In basic ivioue, select the 'bo' icon





Esc