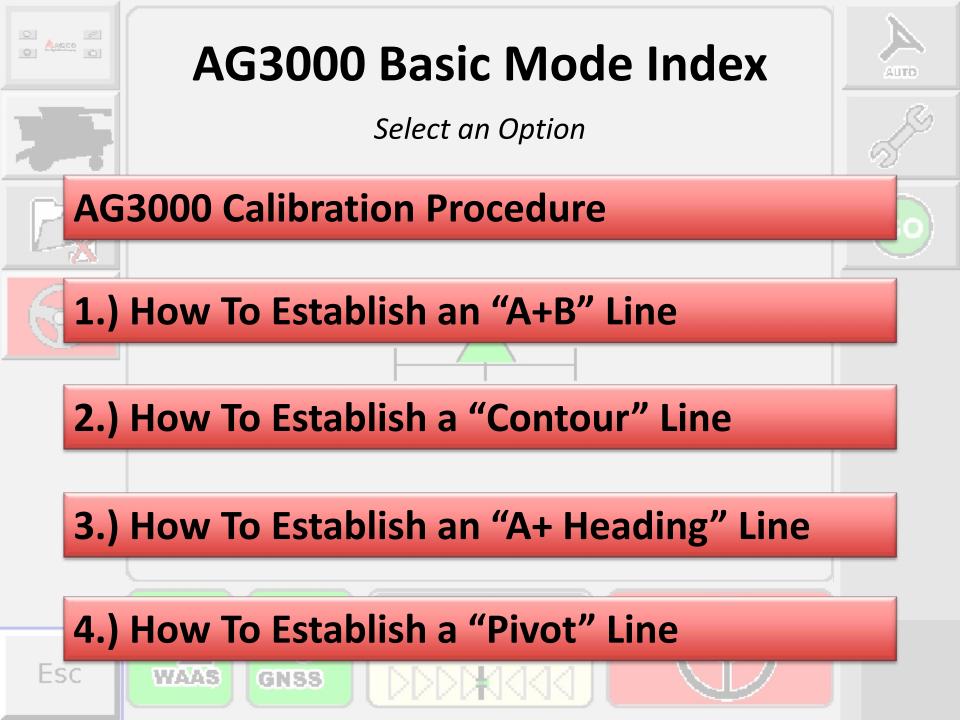

# **AG3000 Terminal Navigation**

# **Basic Mode Operation**



















## Compass Cal

Select the green check

Compass already exists. To continue with calibration press tick.





STEP 1 / 4



## Compass Cal

Compass

### Follow instructions and select green

check be comp ground away from high voltage and large metal objects. Press tick to begin calibration.











STEP 1 / 4



## Compass Cal

Follow instructions and select green

check

# Drive in a direction completing one and a name continous circles press tick.







STEP 2 / 4















# Select the green check







Cycle the power on the Auto Guidance System



1055 - Steering controller needs to be reset. Please power down steering controller or vehicle.









# A+B Line



## In Basic Mode, select the "GO" icon

AUTO

In basic ivioue, select the 'bo' icon