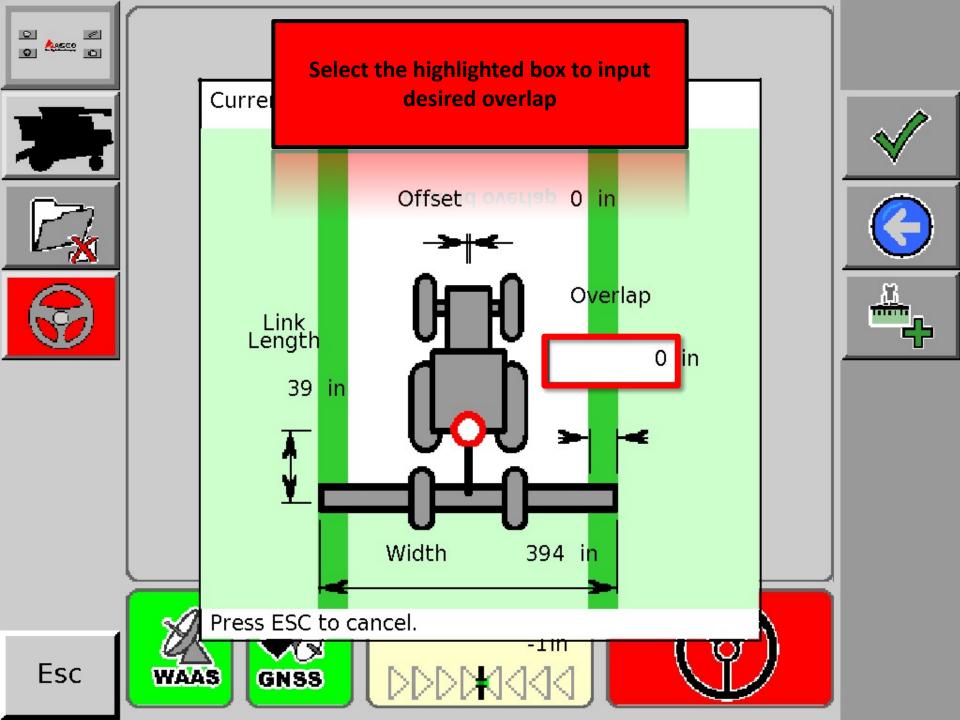

check

# Drive in a direction completing one and a name continous circles press tick.







STEP 2 / 4















# Select the green check







Cycle the power on the Auto Guidance System



1055 - Steering controller needs to be reset. Please power down steering controller or vehicle.









# A+B Line



## In Basic Mode, select the "GO" icon

AUTO

In basic ivioue, select the 'bo' icon



































# Contour Line



## In Basic Mode, select the "GO" icon

AUTO

In basic ivioue, select the 'bo' icon

























## A+ Heading



## In Basic Mode, select the "GO" icon

AUTO

In basic ivioue, select the 'bo' icon





Esc





















## Pivot



## In Basic Mode, select the "GO" icon

AUTO

In basic ivioue, select the 'bo' icon





Esc