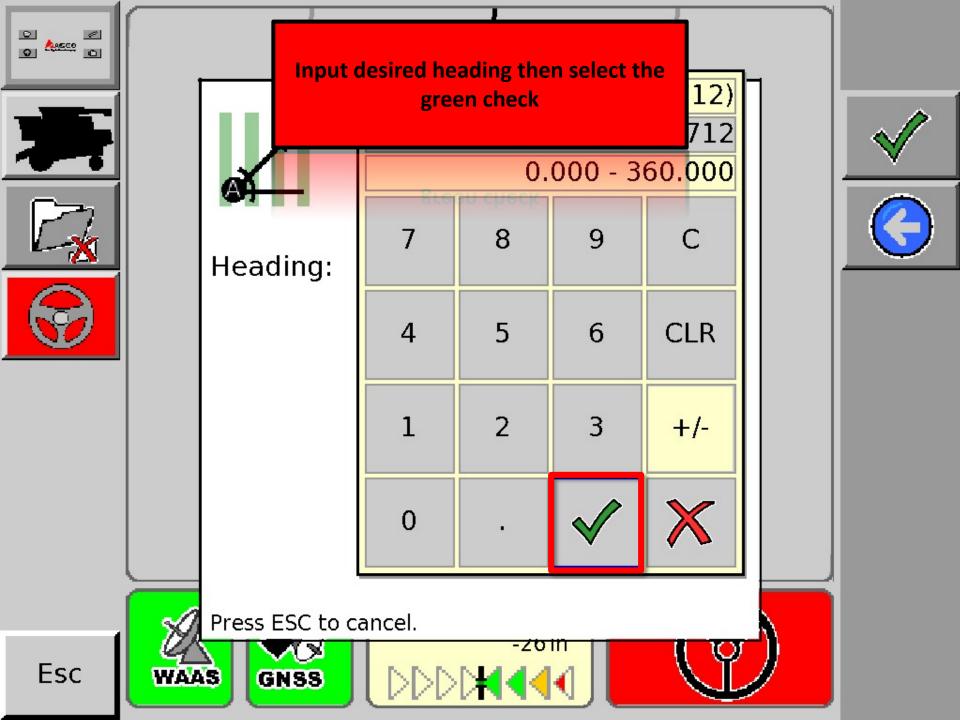

## A+ Heading

## In Basic Mode, select the "GO" icon

AUTO

In basic ivioue, select the 'bo' icon

Esc